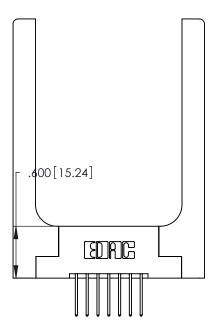

THIS IS A C.A.D. GENERATED DRAWING DO NOT MAKE MANUAL REVISIONS TO MASTER.

ISSUE NUMBER ORIGINAL 1

346/396 SERIES CARD EDGE CONNECTOR PART NUMBER: 346-014-522-258

**EDAC INC** TORONTO, ONTARIO CANADA

THESE DRAWINGS AND SPECIFICATIONS ARE THE PROPERTY OF EDAC INC., AND SHALL NOT BE REPRODUCED, OR COPIED OR USED AS THE BASIS FOR THE MANUFACTURE OR SALE OF APPARATUS WITHOUT WRITTEN PERMISSION.