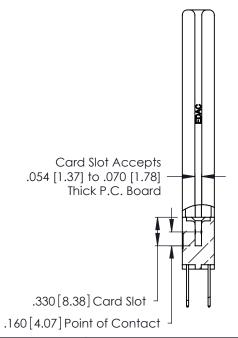

THIS IS A C.A.D. GENERATED DRAWING DO NOT MAKE MANUAL REVISIONS TO MASTER.

ISSUE NUMBER

ORIGINAL

1

**Contact Code 555** 

Contact Code 556

**Contact Code 558** 

**Contact Code 559** 

**Contact Code 560** 

INSULATOR MATERIAL: THERMOPLASTIC POLYESTER, UL 94V-0 CONTACT MATERIAL; COPPER, NICKEL, TIN ALLOY CA-725 CONTACT PLATING: GOLD ON THE MATING AREA, TIN-LEAD

ON THE CONTACT TAILS, NICKEL UNDERPLATE