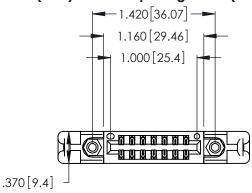

Contact Dimensions: 522-P.C. Tail .025 Sq. (0.64 Sq.) - Tail LG. =.440 (11.18) .125 (3.18) Contact Spacing x .250 (6.35) Row Spacing

- INSULATOR MATERIAL: THERMOPLASTIC POLYESTER, UL 94V-0 CONTACT MATERIAL; COPPER, NICKEL, TIN\_ALLOY CA-725
- CONTACT PLATING: GOLD ON THE MATING AREA, TIN-LEAD ON THE CONTACT TAILS, NICKEL UNDERPLATE

THIS IS A C.A.D. GENERATED DRAWING DO NOT MAKE MANUAL REVISIONS TO MASTER.

ISSUE NUMBER ORIGINAL 1

346/396 SERIES CARD EDGE CONNECTOR PART NUMBER: 346-014-522-258

**EDAC INC** TORONTO, ONTARIO CANADA

THESE DRAWINGS AND SPECIFICATIONS ARE THE PROPERTY OF EDAC INC., AND SHALL NOT BE REPRODUCED, OR COPIED OR USED AS THE BASIS FOR THE MANUFACTURE OR SALE OF APPARATUS WITHOUT WRITTEN PERMISSION.