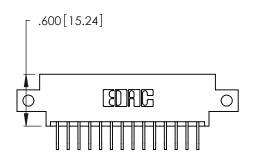

346/396 SERIES CARD EDGE CONNECTOR PART NUMBER: 346-014-558-612

**EDAC INC** TORONTO, ONTARIO CANADA

THESE DRAWINGS AND SPECIFICATIONS ARE THE PROPERTY OF EDAC INC., AND SHALL NOT BE REPRODUCED, OR COPIED OR USED AS THE BASIS FOR THE MANUFACTURE OR SALE OF APPARATUS WITHOUT WRITTEN PERMISSION.

| ACAD REFERENCE NO. |        | 346-ENG-MASTER   |       |
|--------------------|--------|------------------|-------|
| DRAWN:             | J.LEE  | DATE: APR. 22/09 |       |
| CHECKED:           |        | DATE:            |       |
| SCALE:             | N.T.S  | SHEET            | OF 2  |
| DRAWING N          | IUMBER |                  | ISSUE |
| 346-ENG-MASTER     |        |                  | 1     |
|                    |        |                  |       |