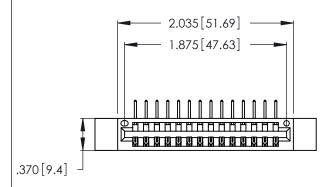

Contact Dimensions:
558-90 Degree Bend (Code 541 Contacts)
See Sheet 2 for Contact Code 555, 556, 558, 559, 560 Dimensions

THIS IS A C.A.D. GENERATED DRAWING DO NOT MAKE MANUAL REVISIONS TO MASTER.

- INSULATOR MATERIAL: THERMOPLASTIC POLYESTER, UL 94V-0 CONTACT MATERIAL; COPPER, NICKEL, TIN ALLOY CA-725
- CONTACT PLATING: GOLD ON THE MATING AREA, TIN-LEAD ON THE CONTACT TAILS, NICKEL UNDERPLATE

346/396 SERIES CARD EDGE CONNECTOR PART NUMBER: 346-014-558-612

**EDAC INC** TORONTO, ONTARIO CANADA

THESE DRAWINGS AND SPECIFICATIONS ARE THE PROPERTY OF EDAC INC., AND SHALL NOT BE REPRODUCED, OR COPIED OR USED AS THE BASIS FOR THE MANUFACTURE OR SALE OF APPARATUS WITHOUT WRITTEN PERMISSION.