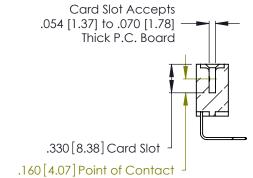

THIS IS A C.A.D. GENERATED DRAWING DO NOT MAKE MANUAL REVISIONS TO MASTER.

ISSUE NUMBER

ORIGINAL

1

**Contact Code 555** 

Contact Code 556

**Contact Code 558** 

**Contact Code 559** 

**Contact Code 560** 

INSULATOR MATERIAL: THERMOPLASTIC POLYESTER, UL 94V-0 CONTACT MATERIAL; COPPER, NICKEL, TIN ALLOY CA-725 CONTACT PLATING: GOLD ON THE MATING AREA, TIN-LEAD

ON THE CONTACT TAILS, NICKEL UNDERPLATE

346/396 SERIES CARD EDGE CONNECTOR CONTACT CODE 555,556,558,559,560 DIMENSIONS

YOUR CONNECTION TO QUALITY & SERVICE

**EDAC INC** TORONTO, ONTARIO CANADA

THESE DRAWINGS AND SPECIFICATIONS ARE THE PROPERTY OF EDAC INC.,AND SHALL NOT BE REPRODUCED, OR COPIED OR USED AS THE BASIS FOR THE MANUFACTURE OR SALE OF APPARATUS WITHOUT WRITTEN PERMISSION.