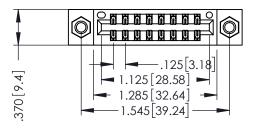

346/396 SERIES CARD EDGE CONNECTOR PART NUMBER: 346-016-555-807

YOUR CONNECTION TO QUALITY & SERVICE

**EDAC INC** TORONTO, ONTARIO CANADA

THESE DRAWINGS AND SPECIFICATIONS ARE THE PROPERTY OF EDAC INC.,AND SHALL NOT BE REPRODUCED,OR COPIED OR USED AS THE BASIS FOR THE MANUFACTURE OR SALE OF APPARATUS WITHOUT WRITTEN PERMISSION.

| ACAD REFERENCE NO. | 346-ENG-MASTER   |
|--------------------|------------------|
| DRAWN: J.LEE       | DATE: APR. 22/09 |
| CHECKED:           | DATE:            |
| SCALE: 1:1         | SHEET 1 OF 2     |
| DRAWING NUMBER     | ISSUE            |