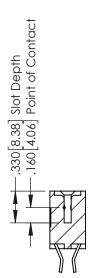

INSULATOR MATERIAL: THERMOPLASTIC POLYESTER, UL 94V-0 CONTACT MATERIAL; COPPER, NICKEL, TIN ALLOY CA-725 CONTACT PLATING: GOLD ON THE MATING AREA, TIN-LEAD ON THE CONTACT TAILS, NICKEL UNDERPLATE

346/396 SERIES CARD EDGE CONNECTOR PART NUMBER: 346-016-555-807

YOUR CONNECTION TO QUALITY & SERVICE

**EDAC INC** TORONTO, ONTARIO CANADA

THESE DRAWINGS AND SPECIFICATIONS ARE THE PROPERTY OF EDAC INC.,AND SHALL NOT BE REPRODUCED,OR COPIED OR USED AS THE BASIS FOR THE MANUFACTURE OR SALE OF APPARATUS WITHOUT WRITTEN PERMISSION.

| ACAD REFERENCE NO. | 346-ENG-MASTER   |
|--------------------|------------------|
| DRAWN: J.LEE       | DATE: APR. 22/09 |
| CHECKED:           | DATE:            |
| SCALE: 1:1         | SHEET 1 OF 2     |
| DRAWING NUMBER     | ISSUE            |

346-ENG-MASTER



SECTION A-A



ISSUE NUMBER ORIGINAL 1



## **Contact Code 555**

## **Contact Code 556**



INSULATOR MATERIAL: THERMOPLASTIC POLYESTER, UL 94V-0 CONTACT MATERIAL; COPPER, NICKEL, TIN ALLOY CA-725 CONTACT PLATING: GOLD ON THE MATING AREA, TIN-LEAD

ON THE CONTACT TAILS, NICKEL UNDERPLATE

## 346/396 SERIES CARD EDGE CONNECTOR CONTACT CODE 555,556,558,559,560 DIMENSIONS

YOUR CONNECTION TO QUALITY & SERVICE

**EDAC INC** TORONTO, ONTARIO CANADA

THESE DRAWINGS AND SPECIFICATIONS ARE THE PROPERTY OF EDAC INC.,AND SHALL NOT BE REPRODUCED, OR COPIED OR USED AS THE BASIS FOR THE MANUFACTURE OR SALE OF APPARATUS WITHOUT WRITTEN PERMISSION.

|   | ACAD REFERENCE NO. | 346-ENG-MASTER   |
|---|--------------------|------------------|
|   | DRAWN: J.LEE       | DATE: APR. 22/09 |
| ) | CHECKED: