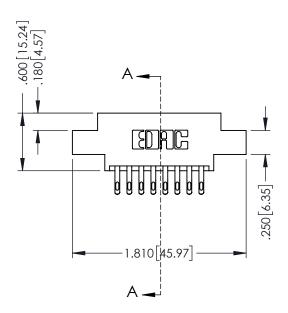

## 346/396 SERIES CARD EDGE CONNECTOR CONTACT CODE 555,556,558,559,560 DIMENSIONS

YOUR CONNECTION TO QUALITY & SERVICE

**EDAC INC** TORONTO, ONTARIO CANADA

THESE DRAWINGS AND SPECIFICATIONS ARE THE PROPERTY OF EDAC INC.,AND SHALL NOT BE REPRODUCED, OR COPIED OR USED AS THE BASIS FOR THE MANUFACTURE OR SALE OF APPARATUS WITHOUT WRITTEN PERMISSION.

|   | ACAD REFERENCE NO. | 346-ENG-MASTER   |
|---|--------------------|------------------|
|   | DRAWN: J.LEE       | DATE: APR. 22/09 |
| ) | CHECKED:           | DATE:            |
|   | SCALE: 1:1         | SHEET 2 OF 2     |
|   | DRAWING NUMBER     | ISSUE            |
|   | 346-ENG-MASTER     | 1                |