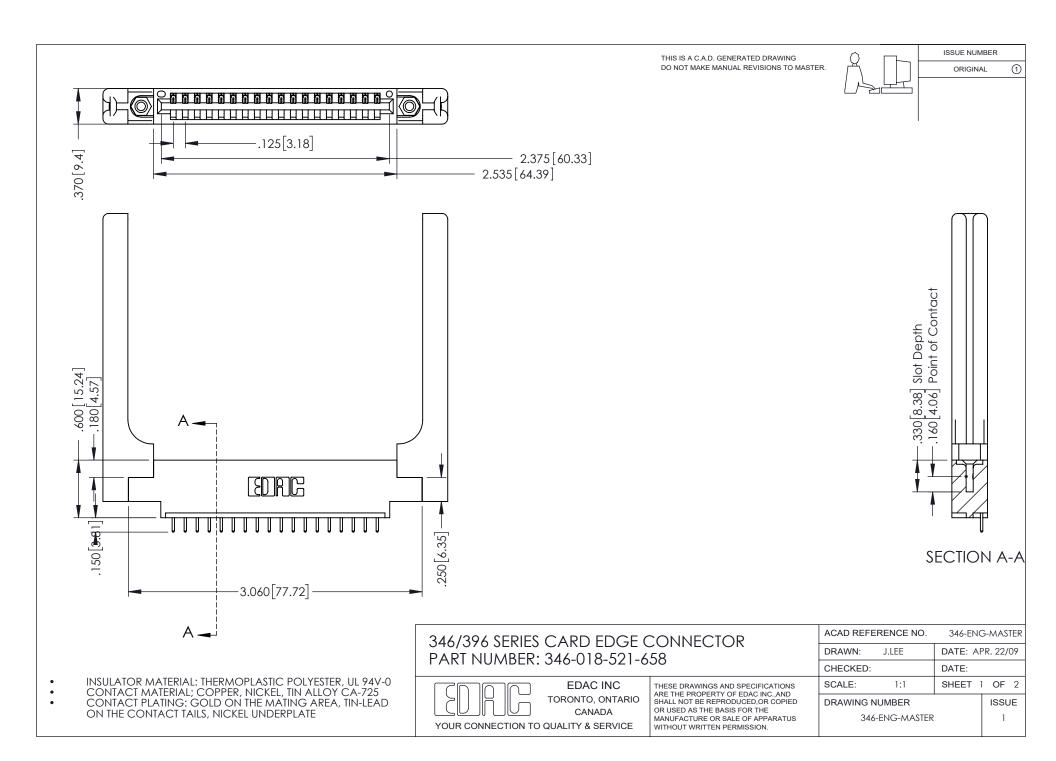

## **Contact Code 556**

INSULATOR MATERIAL: THERMOPLASTIC POLYESTER, UL 94V-0 CONTACT MATERIAL; COPPER, NICKEL, TIN ALLOY CA-725 CONTACT PLATING: GOLD ON THE MATING AREA, TIN-LEAD

ON THE CONTACT TAILS, NICKEL UNDERPLATE

## 346/396 SERIES CARD EDGE CONNECTOR CONTACT CODE 555,556,558,559,560 DIMENSIONS

YOUR CONNECTION TO QUALITY & SERVICE

**EDAC INC** TORONTO, ONTARIO CANADA

THESE DRAWINGS AND SPECIFICATIONS ARE THE PROPERTY OF EDAC INC.,AND SHALL NOT BE REPRODUCED, OR COPIED OR USED AS THE BASIS FOR THE MANUFACTURE OR SALE OF APPARATUS WITHOUT WRITTEN PERMISSION.