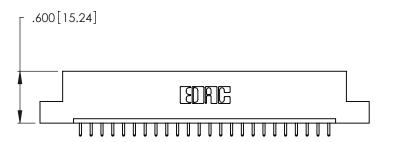

1

Card Slot Accepts .054 [1.37] to .070 [1.78] Thick P.C. Board .330 [8.38] Card Slot .160 [4.07] Point of Contact

INSULATOR MATERIAL: THERMOPLASTIC POLYESTER, UL 94V-0 CONTACT MATERIAL; COPPER, NICKEL, TIN ALLOY CA-725

CONTACT PLATING: GOLD ON THE MATING AREA, TIN-LEAD ON THE CONTACT TAILS, NICKEL UNDERPLATE

| 346/396 SERIES CARD EDGE CONNECTOR |
|------------------------------------|
| PART NUMBER: 346-024-521-108       |