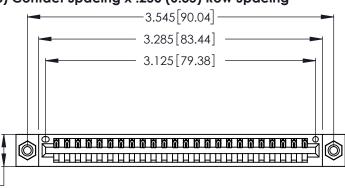

Contact Dimensions: 521-P.C. Tail .025 Sq. (0.64 Sq.) - Tail LG. =.150 (3.81) .125 (3.18) Contact Spacing x .250 (6.35) Row Spacing

.370 [9.4]

THIS IS A C.A.D. GENERATED DRAWING DO NOT MAKE MANUAL REVISIONS TO MASTER.

1

Card Slot Accepts .054 [1.37] to .070 [1.78] Thick P.C. Board .330 [8.38] Card Slot .160 [4.07] Point of Contact

INSULATOR MATERIAL: THERMOPLASTIC POLYESTER, UL 94V-0 CONTACT MATERIAL; COPPER, NICKEL, TIN ALLOY CA-725

CONTACT PLATING: GOLD ON THE MATING AREA, TIN-LEAD ON THE CONTACT TAILS, NICKEL UNDERPLATE

| 346/396 SERIES CARD EDGE CONNECTOR |
|------------------------------------|
| PART NUMBER: 346-024-521-108       |