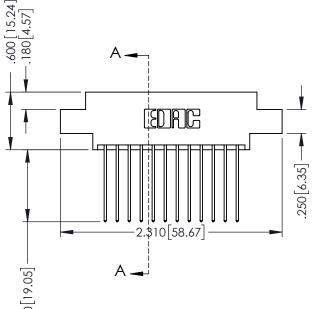

346-ENG-MASTER

.330 [8.38] Slot Depth .160 [4.06] Point of Contact

SECTION A-A

ISSUE NUMBER ORIGINAL 1

## **Contact Code 555**

## **Contact Code 556**

INSULATOR MATERIAL: THERMOPLASTIC POLYESTER, UL 94V-0 CONTACT MATERIAL; COPPER, NICKEL, TIN ALLOY CA-725 CONTACT PLATING: GOLD ON THE MATING AREA, TIN-LEAD

ON THE CONTACT TAILS, NICKEL UNDERPLATE

## 346/396 SERIES CARD EDGE CONNECTOR CONTACT CODE 555,556,558,559,560 DIMENSIONS

YOUR CONNECTION TO QUALITY & SERVICE

**EDAC INC** TORONTO, ONTARIO CANADA

THESE DRAWINGS AND SPECIFICATIONS ARE THE PROPERTY OF EDAC INC.,AND SHALL NOT BE REPRODUCED, OR COPIED OR USED AS THE BASIS FOR THE MANUFACTURE OR SALE OF APPARATUS WITHOUT WRITTEN PERMISSION.