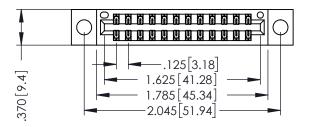

THIS IS A C.A.D. GENERATED DRAWING DO NOT MAKE MANUAL REVISIONS TO MASTER.

ISSUE NUMBER

ORIGINAL

1

INSULATOR MATERIAL: THERMOPLASTIC POLYESTER, UL 94V-0 CONTACT MATERIAL; COPPER, NICKEL, TIN ALLOY CA-725 CONTACT PLATING: GOLD ON THE MATING AREA, TIN-LEAD ON THE CONTACT TAILS, NICKEL UNDERPLATE

346/396 SERIES CARD EDGE CONNECTOR PART NUMBER: 346-024-541-804

YOUR CONNECTION TO QUALITY & SERVICE

**EDAC INC** TORONTO, ONTARIO CANADA

THESE DRAWINGS AND SPECIFICATIONS ARE THE PROPERTY OF EDAC INC.,AND SHALL NOT BE REPRODUCED,OR COPIED OR USED AS THE BASIS FOR THE MANUFACTURE OR SALE OF APPARATUS WITHOUT WRITTEN PERMISSION.