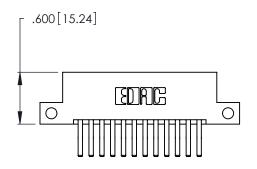

THIS IS A C.A.D. GENERATED DRAWING DO NOT MAKE MANUAL REVISIONS TO MASTER.

ISSUE NUMBER

ORIGINAL

1

**Contact Code 555** 

Contact Code 556

**Contact Code 558** 

**Contact Code 559** 

**Contact Code 560** 

INSULATOR MATERIAL: THERMOPLASTIC POLYESTER, UL 94V-0 CONTACT MATERIAL; COPPER, NICKEL, TIN ALLOY CA-725 CONTACT PLATING: GOLD ON THE MATING AREA, TIN-LEAD

ON THE CONTACT TAILS, NICKEL UNDERPLATE