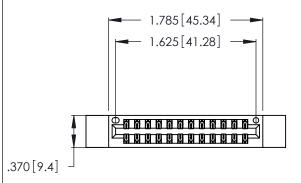

Contact Dimensions:
560-Extender Board Bend (Code 523 Contacts)
See Sheet 2 for Contact Code 555, 556, 558, 559, 560 Dimensions

THIS IS A C.A.D. GENERATED DRAWING DO NOT MAKE MANUAL REVISIONS TO MASTER.

Card Slot Accepts .054 [1.37] to .070 [1.78] -Thick P.C. Board

.330 [8.38] Card Slot .160 [4.07] Point of Contact ISSUE NUMBER

ORIGINAL

1

346/396 SERIES CARD EDGE CONNECTOR PART NUMBER: 346-024-560-212

**EDAC INC** TORONTO, ONTARIO CANADA