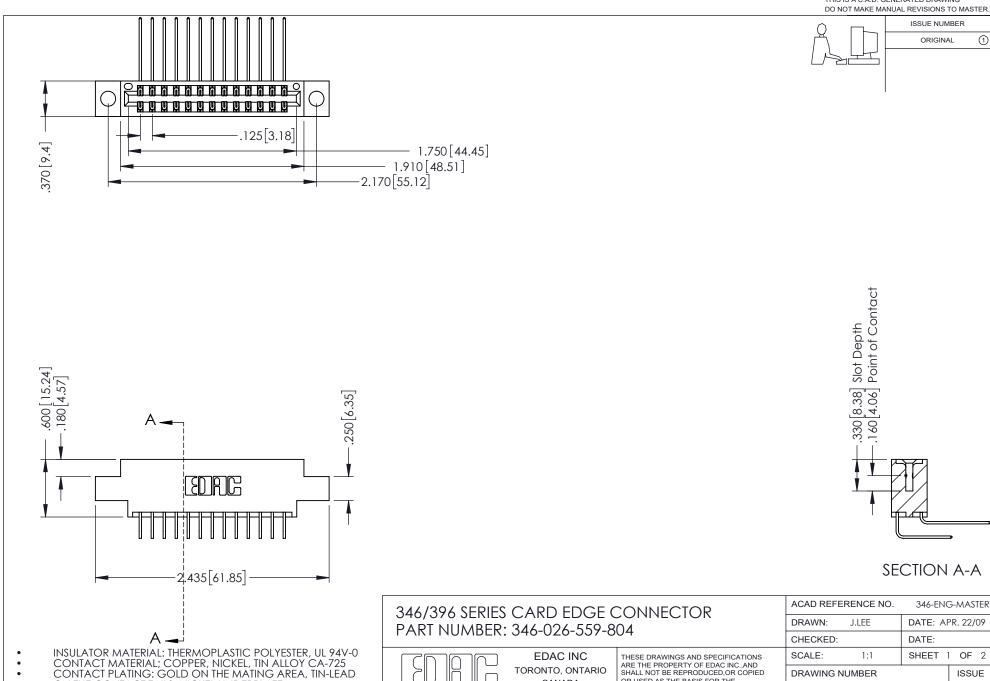

## **Contact Code 556**

INSULATOR MATERIAL: THERMOPLASTIC POLYESTER, UL 94V-0 CONTACT MATERIAL; COPPER, NICKEL, TIN ALLOY CA-725 CONTACT PLATING: GOLD ON THE MATING AREA, TIN-LEAD

ON THE CONTACT TAILS, NICKEL UNDERPLATE

## 346/396 SERIES CARD EDGE CONNECTOR CONTACT CODE 555,556,558,559,560 DIMENSIONS

YOUR CONNECTION TO QUALITY & SERVICE

**EDAC INC** TORONTO, ONTARIO CANADA

THESE DRAWINGS AND SPECIFICATIONS ARE THE PROPERTY OF EDAC INC.,AND SHALL NOT BE REPRODUCED, OR COPIED OR USED AS THE BASIS FOR THE MANUFACTURE OR SALE OF APPARATUS WITHOUT WRITTEN PERMISSION.