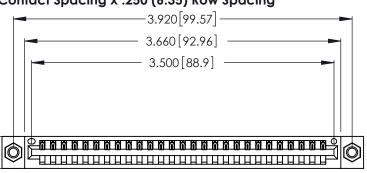

Contact Dimensions: 541-Wire Wrap .025 Sq. (0.64 Sq.) - Tail LG. =.750 (19.05) .125 (3.18) Contact Spacing x .250 (6.35) Row Spacing

.370 [9.4]

.600 [15.24] 

THIS IS A C.A.D. GENERATED DRAWING DO NOT MAKE MANUAL REVISIONS TO MASTER.

Card Slot Accepts .054 [1.37] to .070 [1.78] Thick P.C. Board

.330 [8.38] Card Slot .160 [4.07] Point of Contact ISSUE NUMBER ORIGINAL 1

346/396 SERIES CARD EDGE CONNECTOR PART NUMBER: 346-027-541-107

YOUR CONNECTION TO QUALITY & SERVICE