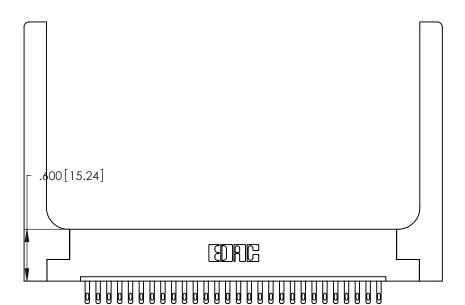

Card Slot Accepts

.054 [1.37] to .070 [1.78] Thick P.C. Board

.330 [8.38] Card Slot .160 [4.07] Point of Contact ISSUE NUMBER (1)

ORIGINAL

346/396 SERIES CARD EDGE CONNECTOR PART NUMBER: 346-028-500-158

INSULATOR MATERIAL: THERMOPLASTIC POLYESTER, UL 94V-0 CONTACT MATERIAL; COPPER, NICKEL, TIN\_ALLOY CA-725 CONTACT PLATING: GOLD ON THE MATING AREA, TIN-LEAD ON THE CONTACT TAILS, NICKEL UNDERPLATE YOUR CONNECTION TO QUALITY & SERVICE

346/396 SERIES CARD EDGE CONNECTOR CONTACT CODE 555,556,558,559,560 DIMENSIONS

YOUR CONNECTION TO QUALITY & SERVICE

**EDAC INC** TORONTO, ONTARIO CANADA

THESE DRAWINGS AND SPECIFICATIONS ARE THE PROPERTY OF EDAC INC.,AND SHALL NOT BE REPRODUCED, OR COPIED OR USED AS THE BASIS FOR THE MANUFACTURE OR SALE OF APPARATUS WITHOUT WRITTEN PERMISSION.