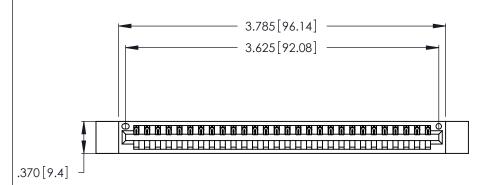

| 346/396 SERIES CARD EDGE CONNECTOR |
|------------------------------------|
| PART NUMBER: 346-028-520-612       |

**EDAC INC** TORONTO, ONTARIO CANADA

THESE DRAWINGS AND SPECIFICATIONS ARE THE PROPERTY OF EDAC INC., AND SHALL NOT BE REPRODUCED, OR COPIED OR USED AS THE BASIS FOR THE MANUFACTURE OR SALE OF APPARATUS WITHOUT WRITTEN PERMISSION.

<u>Contact Dimensions:</u>
520-P.C. Tail .030x.018 (0.76x0.46) - Tail LG. = .175 (4.45) .125 (3.18) Contact Spacing x .250 (6.35) Row Spacing

THIS IS A C.A.D. GENERATED DRAWING DO NOT MAKE MANUAL REVISIONS TO MASTER.