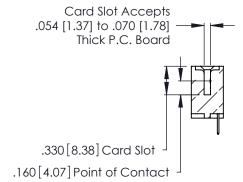

346/396 SERIES CARD EDGE CONNECTOR CONTACT CODE 555,556,558,559,560 DIMENSIONS

YOUR CONNECTION TO QUALITY & SERVICE

**EDAC INC** TORONTO, ONTARIO CANADA

THESE DRAWINGS AND SPECIFICATIONS ARE THE PROPERTY OF EDAC INC.,AND SHALL NOT BE REPRODUCED, OR COPIED OR USED AS THE BASIS FOR THE MANUFACTURE OR SALE OF APPARATUS WITHOUT WRITTEN PERMISSION.