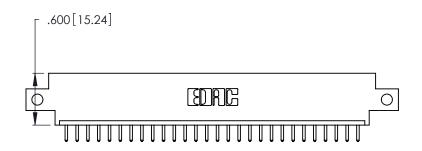

| 346/396 SERIES CARD EDGE CONNECTOR |
|------------------------------------|
| PART NUMBER: 346-028-520-612       |

**EDAC INC** TORONTO, ONTARIO CANADA

THESE DRAWINGS AND SPECIFICATIONS ARE THE PROPERTY OF EDAC INC., AND SHALL NOT BE REPRODUCED, OR COPIED OR USED AS THE BASIS FOR THE MANUFACTURE OR SALE OF APPARATUS WITHOUT WRITTEN PERMISSION.

<u>Contact Dimensions:</u>
520-P.C. Tail .030x.018 (0.76x0.46) - Tail LG. = .175 (4.45) .125 (3.18) Contact Spacing x .250 (6.35) Row Spacing

THIS IS A C.A.D. GENERATED DRAWING DO NOT MAKE MANUAL REVISIONS TO MASTER.