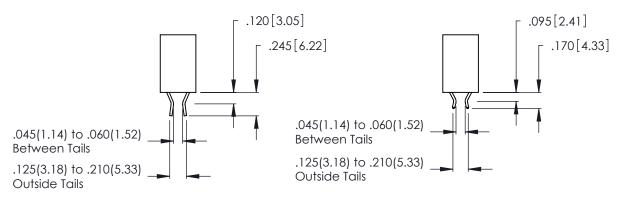

Contact Dimensions:
559-90 Degree Bend (Code 541 Contacts)
See Sheet 2 for Contact Code 555, 556, 558, 559, 560 Dimensions

.370 [9.4]

THIS IS A C.A.D. GENERATED DRAWING DO NOT MAKE MANUAL REVISIONS TO MASTER.