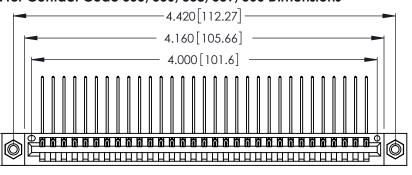

346/396 SERIES CARD EDGE CONNECTOR CONTACT CODE 555,556,558,559,560 DIMENSIONS

YOUR CONNECTION TO QUALITY & SERVICE

**EDAC INC** TORONTO, ONTARIO CANADA

THESE DRAWINGS AND SPECIFICATIONS ARE THE PROPERTY OF EDAC INC.,AND SHALL NOT BE REPRODUCED, OR COPIED OR USED AS THE BASIS FOR THE MANUFACTURE OR SALE OF APPARATUS WITHOUT WRITTEN PERMISSION.