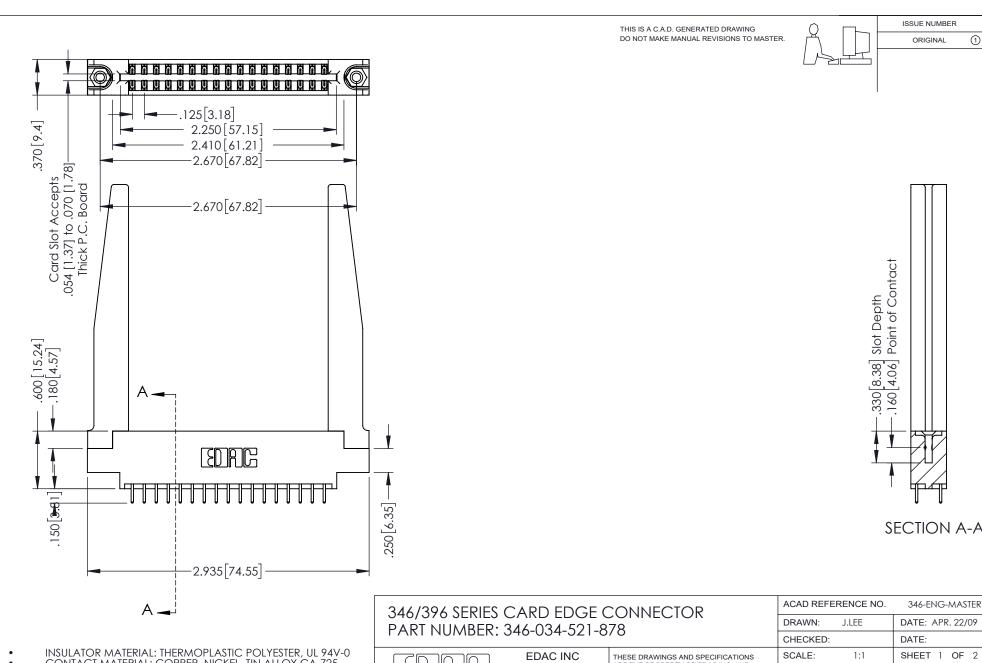

INSULATOR MATERIAL: THERMOPLASTIC POLYESTER, UL 94V-0 CONTACT MATERIAL; COPPER, NICKEL, TIN ALLOY CA-725 CONTACT PLATING: GOLD ON THE MATING AREA, TIN-LEAD ON THE CONTACT TAILS, NICKEL UNDERPLATE

TORONTO, ONTARIO CANADA

## 346/396 SERIES CARD EDGE CONNECTOR CONTACT CODE 555,556,558,559,560 DIMENSIONS

YOUR CONNECTION TO QUALITY & SERVICE

**EDAC INC** TORONTO, ONTARIO CANADA

THESE DRAWINGS AND SPECIFICATIONS ARE THE PROPERTY OF EDAC INC.,AND SHALL NOT BE REPRODUCED, OR COPIED OR USED AS THE BASIS FOR THE MANUFACTURE OR SALE OF APPARATUS WITHOUT WRITTEN PERMISSION.