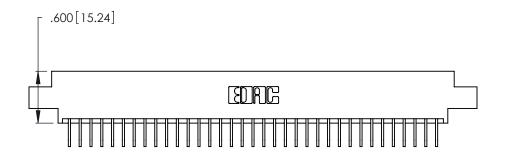

Contact Dimensions:
558-90 Degree Bend (Code 541 Contacts)
See Sheet 2 for Contact Code 555, 556, 558, 559, 560 Dimensions

THIS IS A C.A.D. GENERATED DRAWING DO NOT MAKE MANUAL REVISIONS TO MASTER.

- INSULATOR MATERIAL: THERMOPLASTIC POLYESTER, UL 94V-0 CONTACT MATERIAL; COPPER, NICKEL, TIN ALLOY CA-725
- CONTACT PLATING: GOLD ON THE MATING AREA, TIN-LEAD ON THE CONTACT TAILS, NICKEL UNDERPLATE

346/396 SERIES CARD EDGE CONNECTOR PART NUMBER: 346-035-558-604

**EDAC INC** TORONTO, ONTARIO CANADA

THESE DRAWINGS AND SPECIFICATIONS ARE THE PROPERTY OF EDAC INC.,AND SHALL NOT BE REPRODUCED, OR COPIED OR USED AS THE BASIS FOR THE MANUFACTURE OR SALE OF APPARATUS WITHOUT WRITTEN PERMISSION.