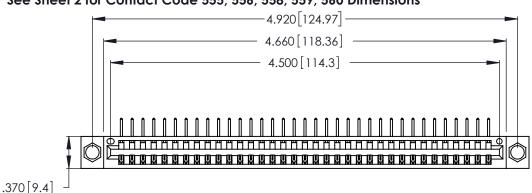

Contact Dimensions:
558-90 Degree Bend (Code 541 Contacts)
See Sheet 2 for Contact Code 555, 556, 558, 559, 560 Dimensions

THIS IS A C.A.D. GENERATED DRAWING DO NOT MAKE MANUAL REVISIONS TO MASTER.

- INSULATOR MATERIAL: THERMOPLASTIC POLYESTER, UL 94V-0 CONTACT MATERIAL; COPPER, NICKEL, TIN ALLOY CA-725
- CONTACT PLATING: GOLD ON THE MATING AREA, TIN-LEAD ON THE CONTACT TAILS, NICKEL UNDERPLATE

346/396 SERIES CARD EDGE CONNECTOR PART NUMBER: 346-035-558-604

**EDAC INC** TORONTO, ONTARIO CANADA

THESE DRAWINGS AND SPECIFICATIONS ARE THE PROPERTY OF EDAC INC.,AND SHALL NOT BE REPRODUCED, OR COPIED OR USED AS THE BASIS FOR THE MANUFACTURE OR SALE OF APPARATUS WITHOUT WRITTEN PERMISSION.