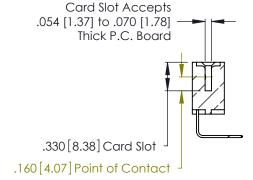

Contact Dimensions:
558-90 Degree Bend (Code 541 Contacts)
See Sheet 2 for Contact Code 555, 556, 558, 559, 560 Dimensions

THIS IS A C.A.D. GENERATED DRAWING DO NOT MAKE MANUAL REVISIONS TO MASTER.

- INSULATOR MATERIAL: THERMOPLASTIC POLYESTER, UL 94V-0 CONTACT MATERIAL; COPPER, NICKEL, TIN ALLOY CA-725
- CONTACT PLATING: GOLD ON THE MATING AREA, TIN-LEAD ON THE CONTACT TAILS, NICKEL UNDERPLATE

346/396 SERIES CARD EDGE CONNECTOR PART NUMBER: 346-035-558-604

**EDAC INC** TORONTO, ONTARIO CANADA

THESE DRAWINGS AND SPECIFICATIONS ARE THE PROPERTY OF EDAC INC.,AND SHALL NOT BE REPRODUCED, OR COPIED OR USED AS THE BASIS FOR THE MANUFACTURE OR SALE OF APPARATUS WITHOUT WRITTEN PERMISSION.