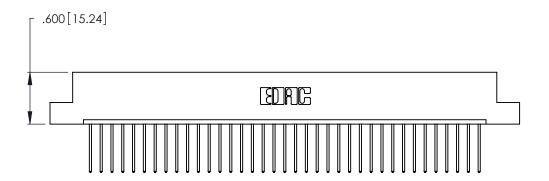

<u>Contact Dimensions:</u>
540-Wire Wrap .025 Sq. (0.64 Sq.) - Tail LG. =.560 (14.22)
.125 (3.18) Contact Spacing x .250 (6.35) Row Spacing -5.170[131.32] 4.910[124.71] 4.750[120.65] -

THIS IS A C.A.D. GENERATED DRAWING DO NOT MAKE MANUAL REVISIONS TO MASTER.

Card Slot Accepts .054 [1.37] to .070 [1.78] Thick P.C. Board .330 [8.38] Card Slot .160 [4.07] Point of Contact

INSULATOR MATERIAL: THERMOPLASTIC POLYESTER, UL 94V-0 CONTACT MATERIAL; COPPER, NICKEL, TIN ALLOY CA-725

.370 [9.4]

CONTACT PLATING: GOLD ON THE MATING AREA, TIN-LEAD ON THE CONTACT TAILS, NICKEL UNDERPLATE

346/396 SERIES CARD EDGE CONNECTOR PART NUMBER: 346-037-540-107

YOUR CONNECTION TO QUALITY & SERVICE

**EDAC INC** TORONTO, ONTARIO CANADA