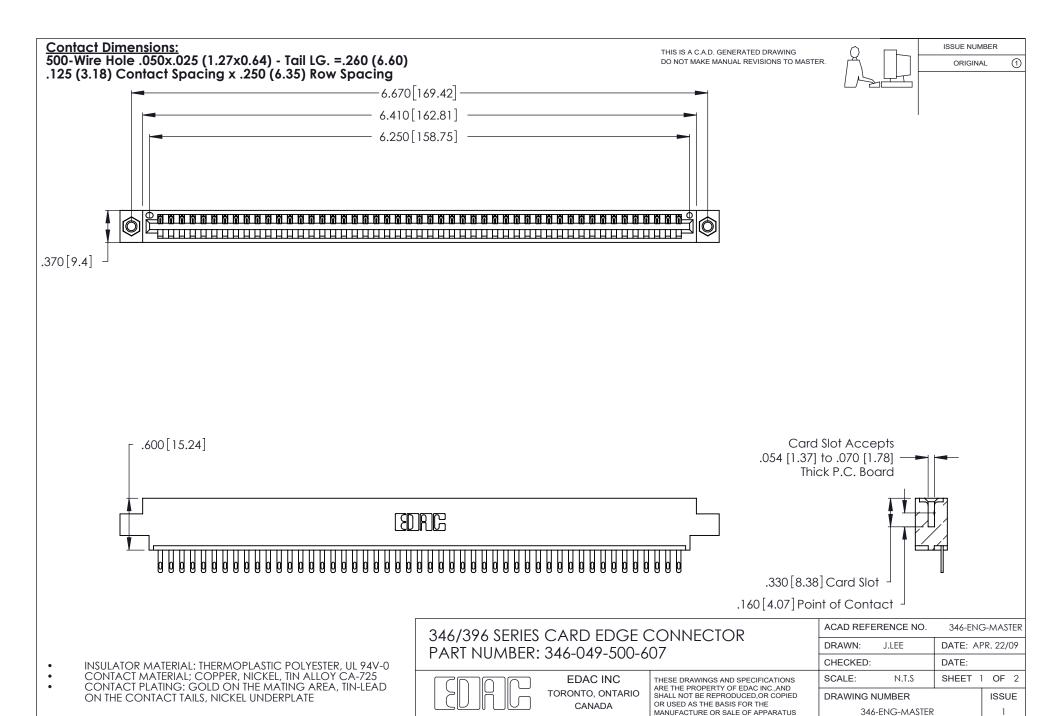

ON THE CONTACT TAILS, NICKEL UNDERPLATE

346/396 SERIES CARD EDGE CONNECTOR CONTACT CODE 555,556,558,559,560 DIMENSIONS

YOUR CONNECTION TO QUALITY & SERVICE

**EDAC INC** TORONTO, ONTARIO CANADA

THESE DRAWINGS AND SPECIFICATIONS ARE THE PROPERTY OF EDAC INC.,AND SHALL NOT BE REPRODUCED, OR COPIED OR USED AS THE BASIS FOR THE MANUFACTURE OR SALE OF APPARATUS WITHOUT WRITTEN PERMISSION.