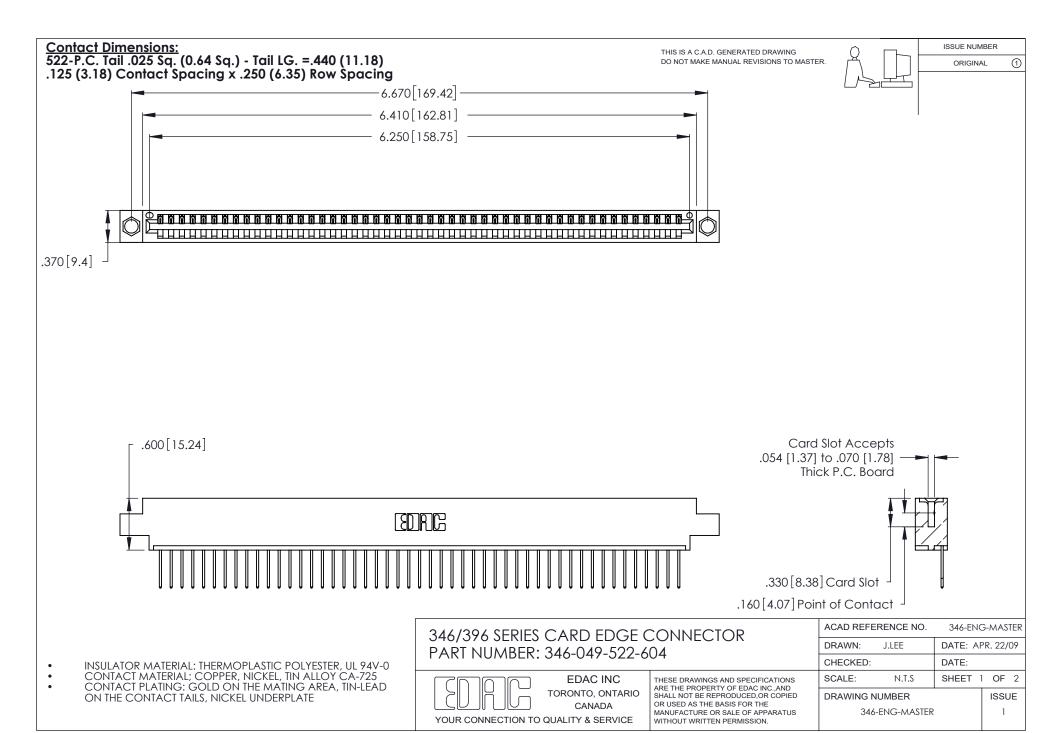

THIS IS A C.A.D. GENERATED DRAWING DO NOT MAKE MANUAL REVISIONS TO MASTER.

ISSUE NUMBER

ORIGINAL

1

**Contact Code 555** 

Contact Code 556

**Contact Code 558** 

**Contact Code 559** 

Contact Code 560

INSULATOR MATERIAL: THERMOPLASTIC POLYESTER, UL 94V-0 CONTACT MATERIAL; COPPER, NICKEL, TIN ALLOY CA-725 CONTACT PLATING: GOLD ON THE MATING AREA, TIN-LEAD

ON THE CONTACT TAILS, NICKEL UNDERPLATE

346/396 SERIES CARD EDGE CONNECTOR CONTACT CODE 555,556,558,559,560 DIMENSIONS

YOUR CONNECTION TO QUALITY & SERVICE

**EDAC INC** TORONTO, ONTARIO CANADA

THESE DRAWINGS AND SPECIFICATIONS ARE THE PROPERTY OF EDAC INC.,AND SHALL NOT BE REPRODUCED, OR COPIED OR USED AS THE BASIS FOR THE MANUFACTURE OR SALE OF APPARATUS WITHOUT WRITTEN PERMISSION.