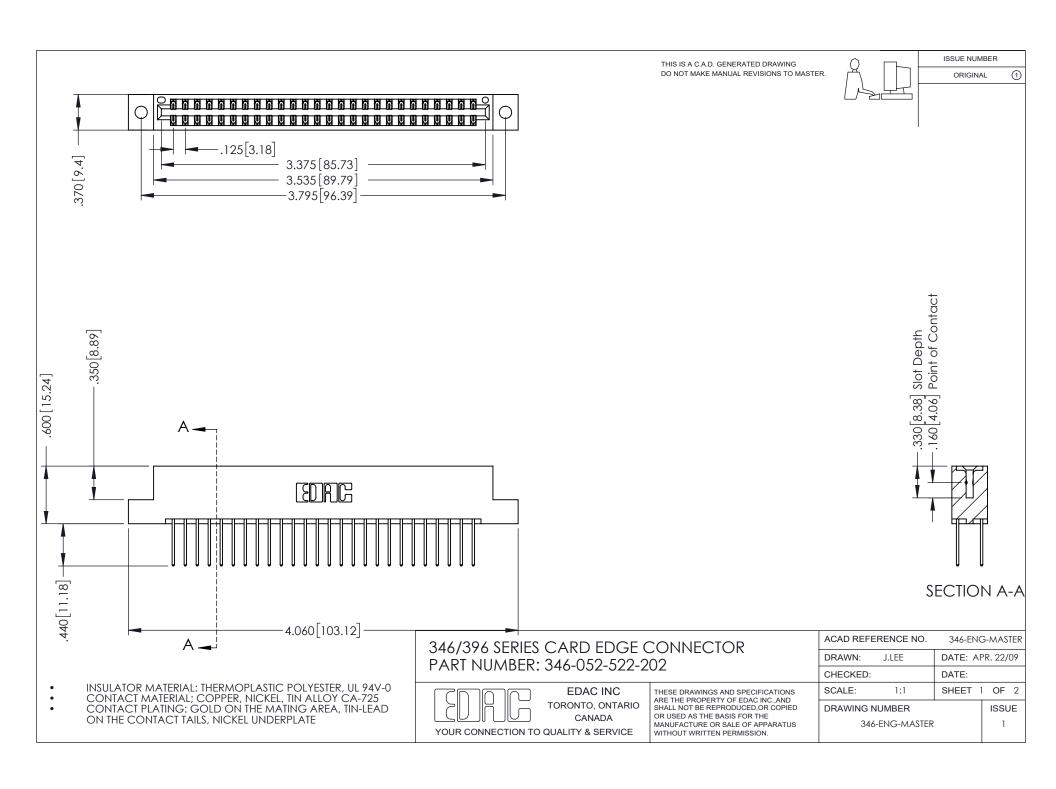

THIS IS A C.A.D. GENERATED DRAWING DO NOT MAKE MANUAL REVISIONS TO MASTER.

ORIGINAL 1

ISSUE NUMBER

**Contact Code 555** 

**Contact Code 556** 

INSULATOR MATERIAL: THERMOPLASTIC POLYESTER, UL 94V-0 CONTACT MATERIAL; COPPER, NICKEL, TIN ALLOY CA-725 CONTACT PLATING: GOLD ON THE MATING AREA, TIN-LEAD

ON THE CONTACT TAILS, NICKEL UNDERPLATE

## 346/396 SERIES CARD EDGE CONNECTOR CONTACT CODE 555,556,558,559,560 DIMENSIONS

YOUR CONNECTION TO QUALITY & SERVICE

**EDAC INC** TORONTO, ONTARIO CANADA

THESE DRAWINGS AND SPECIFICATIONS ARE THE PROPERTY OF EDAC INC.,AND SHALL NOT BE REPRODUCED, OR COPIED OR USED AS THE BASIS FOR THE MANUFACTURE OR SALE OF APPARATUS WITHOUT WRITTEN PERMISSION.