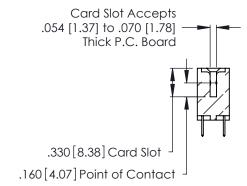

<u>Contact Dimensions:</u>
520-P.C. Tail .030x.018 (0.76x0.46) - Tail LG. = .175 (4.45) .125 (3.18) Contact Spacing x .250 (6.35) Row Spacing

THIS IS A C.A.D. GENERATED DRAWING DO NOT MAKE MANUAL REVISIONS TO MASTER.

INSULATOR MATERIAL: THERMOPLASTIC POLYESTER, UL 94V-0 CONTACT MATERIAL; COPPER, NICKEL, TIN\_ALLOY CA-725

CONTACT PLATING: GOLD ON THE MATING AREA, TIN-LEAD ON THE CONTACT TAILS, NICKEL UNDERPLATE

| 346/396 SERIES CARD EDGE CONNECTOR |
|------------------------------------|
| PART NUMBER: 346-054-520-201       |