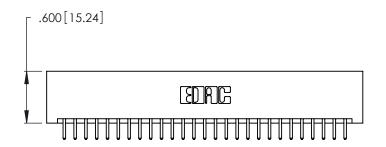

INSULATOR MATERIAL: THERMOPLASTIC POLYESTER, UL 94V-0 CONTACT MATERIAL; COPPER, NICKEL, TIN\_ALLOY CA-725

CONTACT PLATING: GOLD ON THE MATING AREA, TIN-LEAD ON THE CONTACT TAILS, NICKEL UNDERPLATE

| 346/396 SERIES CARD EDGE CONNECTOR |
|------------------------------------|
| PART NUMBER: 346-054-520-201       |

346/396 SERIES CARD EDGE CONNECTOR CONTACT CODE 555,556,558,559,560 DIMENSIONS

YOUR CONNECTION TO QUALITY & SERVICE

**EDAC INC** TORONTO, ONTARIO CANADA

THESE DRAWINGS AND SPECIFICATIONS ARE THE PROPERTY OF EDAC INC.,AND SHALL NOT BE REPRODUCED, OR COPIED OR USED AS THE BASIS FOR THE MANUFACTURE OR SALE OF APPARATUS WITHOUT WRITTEN PERMISSION.