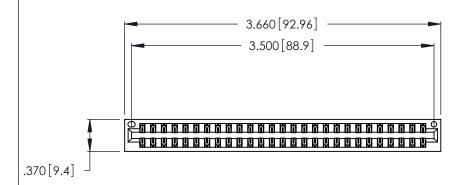

<u>Contact Dimensions:</u>
520-P.C. Tail .030x.018 (0.76x0.46) - Tail LG. = .175 (4.45) .125 (3.18) Contact Spacing x .250 (6.35) Row Spacing

THIS IS A C.A.D. GENERATED DRAWING DO NOT MAKE MANUAL REVISIONS TO MASTER.

INSULATOR MATERIAL: THERMOPLASTIC POLYESTER, UL 94V-0 CONTACT MATERIAL; COPPER, NICKEL, TIN\_ALLOY CA-725

CONTACT PLATING: GOLD ON THE MATING AREA, TIN-LEAD ON THE CONTACT TAILS, NICKEL UNDERPLATE

| 346/396 SERIES CARD EDGE CONNECTOR |
|------------------------------------|
| PART NUMBER: 346-054-520-201       |