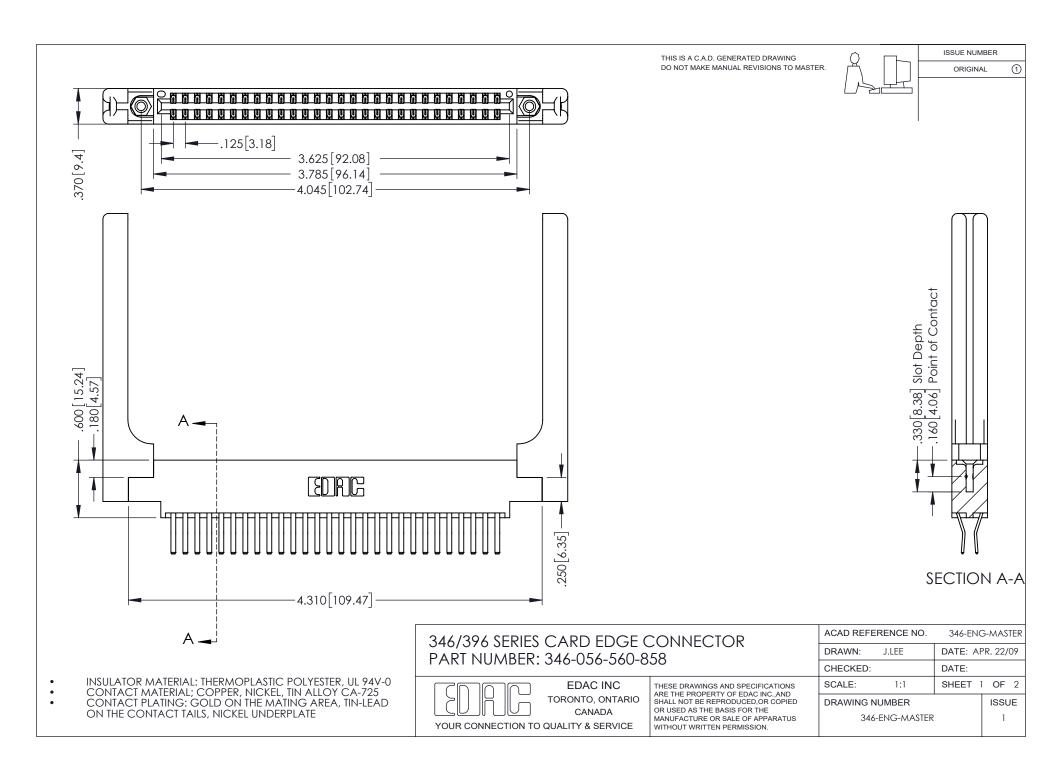

## **Contact Code 556**

INSULATOR MATERIAL: THERMOPLASTIC POLYESTER, UL 94V-0 CONTACT MATERIAL; COPPER, NICKEL, TIN ALLOY CA-725 CONTACT PLATING: GOLD ON THE MATING AREA, TIN-LEAD

ON THE CONTACT TAILS, NICKEL UNDERPLATE

## 346/396 SERIES CARD EDGE CONNECTOR CONTACT CODE 555,556,558,559,560 DIMENSIONS

YOUR CONNECTION TO QUALITY & SERVICE

**EDAC INC** TORONTO, ONTARIO CANADA

THESE DRAWINGS AND SPECIFICATIONS ARE THE PROPERTY OF EDAC INC.,AND SHALL NOT BE REPRODUCED, OR COPIED OR USED AS THE BASIS FOR THE MANUFACTURE OR SALE OF APPARATUS WITHOUT WRITTEN PERMISSION.