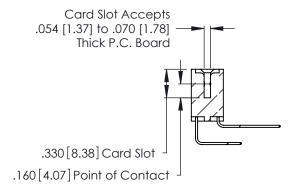

THIS IS A C.A.D. GENERATED DRAWING DO NOT MAKE MANUAL REVISIONS TO MASTER.

ISSUE NUMBER

ORIGINAL

1

**Contact Code 555** 

Contact Code 556

**Contact Code 558** 

**Contact Code 559** 

Contact Code 560

INSULATOR MATERIAL: THERMOPLASTIC POLYESTER, UL 94V-0 CONTACT MATERIAL; COPPER, NICKEL, TIN ALLOY CA-725 CONTACT PLATING: GOLD ON THE MATING AREA, TIN-LEAD

ON THE CONTACT TAILS, NICKEL UNDERPLATE

346/396 SERIES CARD EDGE CONNECTOR CONTACT CODE 555,556,558,559,560 DIMENSIONS

YOUR CONNECTION TO QUALITY & SERVICE

**EDAC INC** TORONTO, ONTARIO CANADA

THESE DRAWINGS AND SPECIFICATIONS ARE THE PROPERTY OF EDAC INC.,AND SHALL NOT BE REPRODUCED, OR COPIED OR USED AS THE BASIS FOR THE MANUFACTURE OR SALE OF APPARATUS WITHOUT WRITTEN PERMISSION.