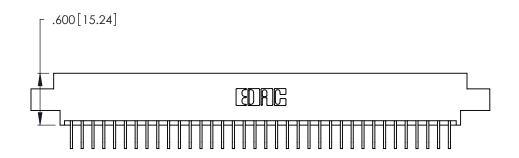

Contact Dimensions:
558-90 Degree Bend (Code 541 Contacts)
See Sheet 2 for Contact Code 555, 556, 558, 559, 560 Dimensions

.370 [9.4]

THIS IS A C.A.D. GENERATED DRAWING DO NOT MAKE MANUAL REVISIONS TO MASTER.

- INSULATOR MATERIAL: THERMOPLASTIC POLYESTER, UL 94V-0 CONTACT MATERIAL; COPPER, NICKEL, TIN ALLOY CA-725
- CONTACT PLATING: GOLD ON THE MATING AREA, TIN-LEAD ON THE CONTACT TAILS, NICKEL UNDERPLATE

| 346/396 SERIES CARD EDGE CONNECTOR |
|------------------------------------|
| PART NUMBER: 346-072-558-808       |