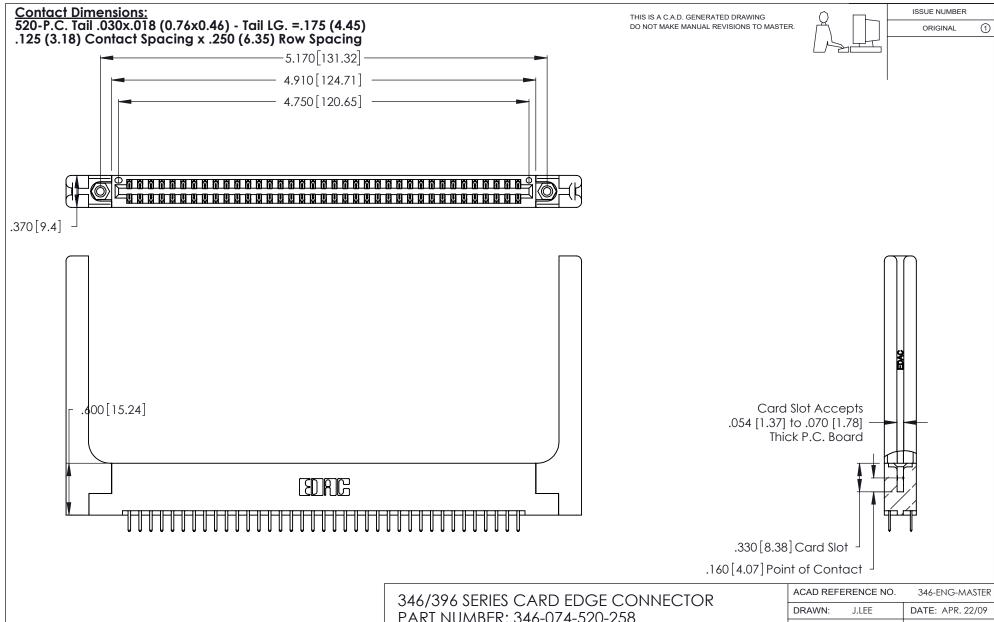

INSULATOR MATERIAL: THERMOPLASTIC POLYESTER, UL 94V-0 CONTACT MATERIAL; COPPER, NICKEL, TIN\_ALLOY CA-725

CONTACT PLATING: GOLD ON THE MATING AREA, TIN-LEAD ON THE CONTACT TAILS, NICKEL UNDERPLATE

PART NUMBER: 346-074-520-258

| ACAD REFERENCE NO. |       | 346-ENG-MASTER   |       |
|--------------------|-------|------------------|-------|
| DRAWN: J.LEE       |       | DATE: APR. 22/09 |       |
| CHECKED:           |       | DATE:            |       |
| SCALE:             | 1.T.S | SHEET 1          | OF 2  |
| DRAWING NUMBER     |       |                  | ISSUE |
| 346-ENG-MASTER     |       |                  | 1     |
|                    |       |                  |       |