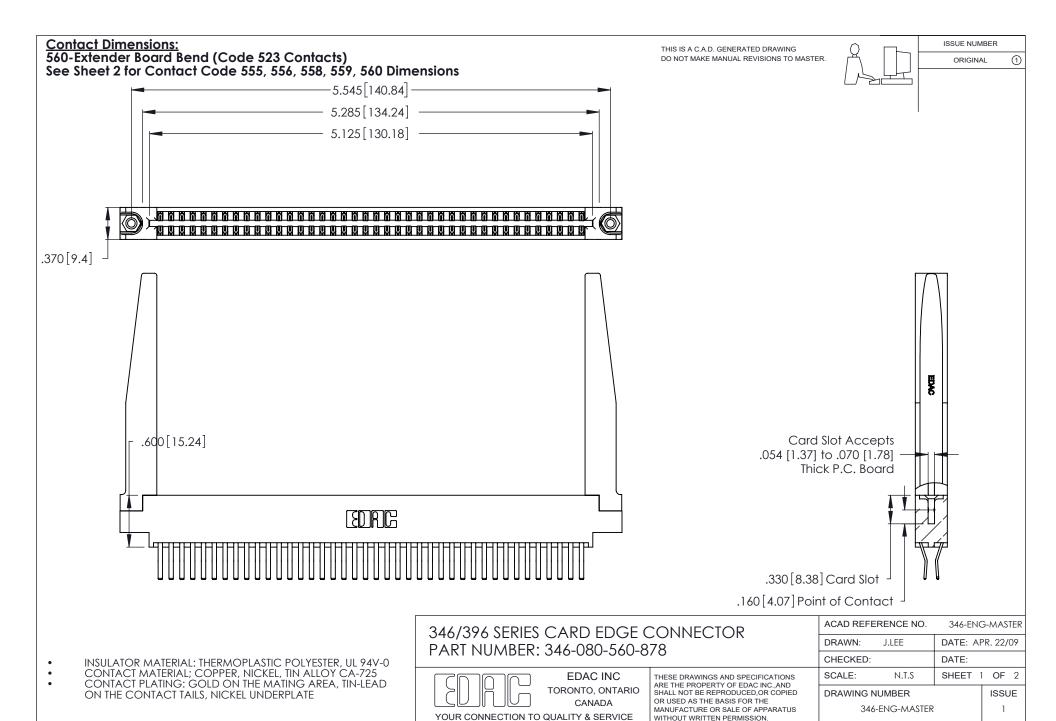

THIS IS A C.A.D. GENERATED DRAWING DO NOT MAKE MANUAL REVISIONS TO MASTER.

ISSUE NUMBER

ORIGINAL

1

**Contact Code 555** 

Contact Code 556

**Contact Code 558** 

**Contact Code 559** 

Contact Code 560

INSULATOR MATERIAL: THERMOPLASTIC POLYESTER, UL 94V-0 CONTACT MATERIAL; COPPER, NICKEL, TIN ALLOY CA-725 CONTACT PLATING: GOLD ON THE MATING AREA, TIN-LEAD

ON THE CONTACT TAILS, NICKEL UNDERPLATE