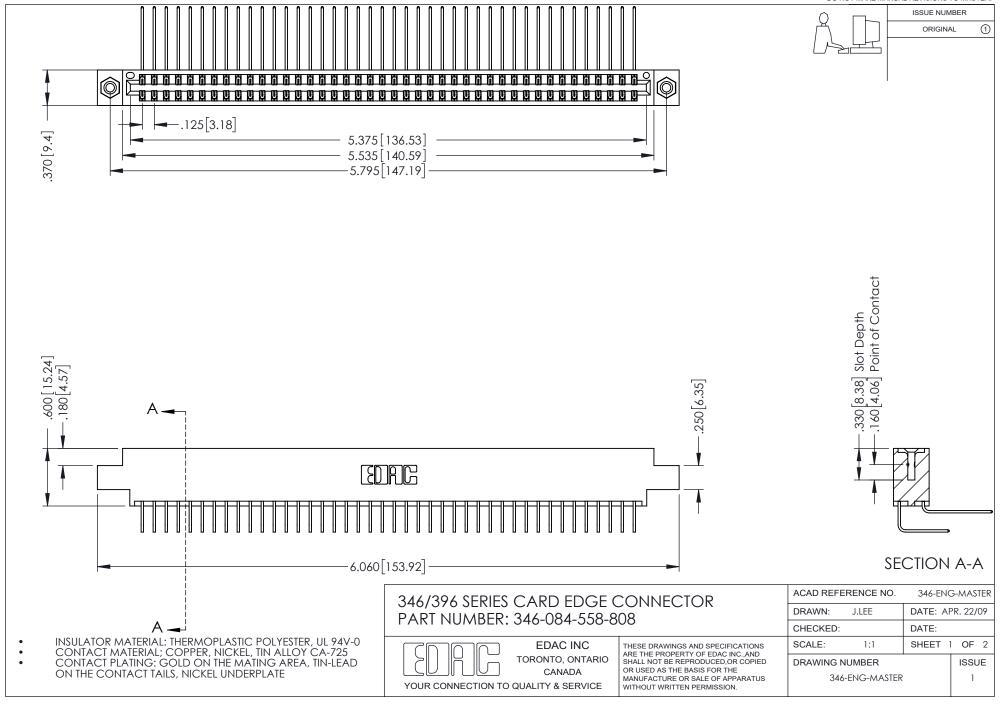

## **Contact Code 556**

INSULATOR MATERIAL: THERMOPLASTIC POLYESTER, UL 94V-0 CONTACT MATERIAL; COPPER, NICKEL, TIN ALLOY CA-725 CONTACT PLATING: GOLD ON THE MATING AREA, TIN-LEAD

ON THE CONTACT TAILS, NICKEL UNDERPLATE

## 346/396 SERIES CARD EDGE CONNECTOR CONTACT CODE 555,556,558,559,560 DIMENSIONS

YOUR CONNECTION TO QUALITY & SERVICE

**EDAC INC** TORONTO, ONTARIO CANADA

THESE DRAWINGS AND SPECIFICATIONS ARE THE PROPERTY OF EDAC INC.,AND SHALL NOT BE REPRODUCED, OR COPIED OR USED AS THE BASIS FOR THE MANUFACTURE OR SALE OF APPARATUS WITHOUT WRITTEN PERMISSION.