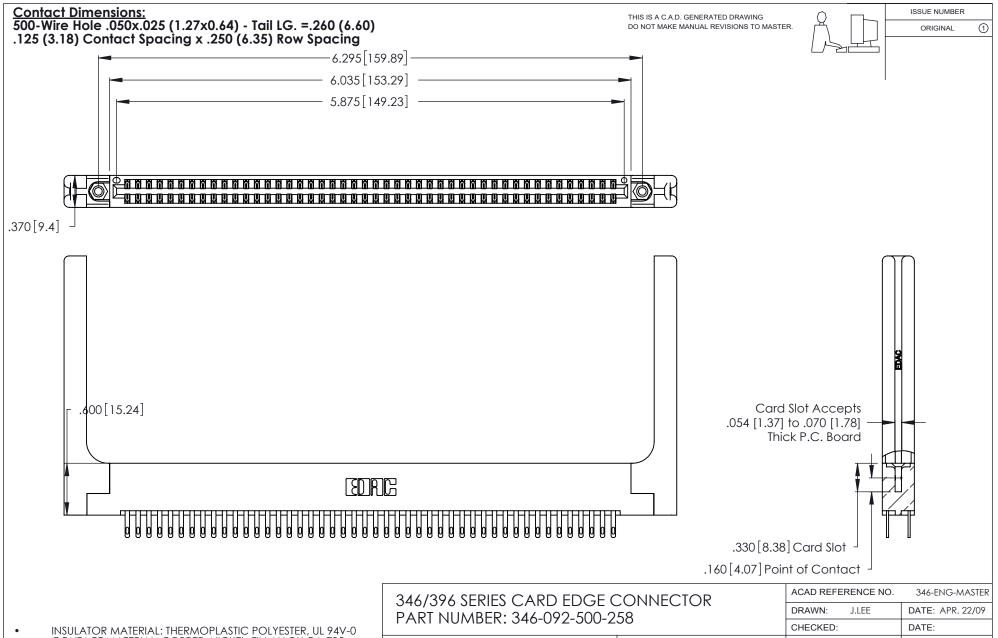

INSULATOR MATERIAL: THERMOPLASTIC POLYESTER, UL 94V-0 CONTACT MATERIAL; COPPER, NICKEL, TIN ALLOY CA-725

CONTACT PLATING: GOLD ON THE MATING AREA, TIN-LEAD ON THE CONTACT TAILS, NICKEL UNDERPLATE

YOUR CONNECTION TO QUALITY & SERVICE

| ACAD REFERENCE NO. |       | 346-ENG-MASTER |           |
|--------------------|-------|----------------|-----------|
| DRAWN:             | J.LEE | DATE: AF       | PR. 22/09 |
| CHECKED:           |       | DATE:          |           |
| SCALE:             | N.T.S | SHEET          | OF 2      |
| DRAWING N          |       | ISSUE          |           |
| 346-ENG-MASTER     |       |                | 1         |
|                    |       |                |           |

THIS IS A C.A.D. GENERATED DRAWING DO NOT MAKE MANUAL REVISIONS TO MASTER.

ISSUE NUMBER

ORIGINAL

1

**Contact Code 555** 

Contact Code 556

**Contact Code 558** 

**Contact Code 559** 