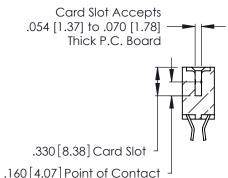

346/396 SERIES CARD EDGE CONNECTOR CONTACT CODE 555,556,558,559,560 DIMENSIONS

YOUR CONNECTION TO QUALITY & SERVICE

**EDAC INC** TORONTO, ONTARIO CANADA

THESE DRAWINGS AND SPECIFICATIONS ARE THE PROPERTY OF EDAC INC.,AND SHALL NOT BE REPRODUCED, OR COPIED OR USED AS THE BASIS FOR THE MANUFACTURE OR SALE OF APPARATUS WITHOUT WRITTEN PERMISSION.