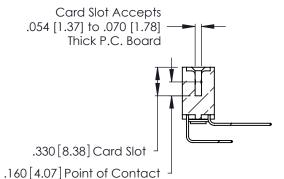

Contact Dimensions:
558-90 Degree Bend (Code 541 Contacts)
See Sheet 2 for Contact Code 555, 556, 558, 559, 560 Dimensions ISSUE NUMBER THIS IS A C.A.D. GENERATED DRAWING DO NOT MAKE MANUAL REVISIONS TO MASTER. ORIGINAL -6.545 [166.24] 6.285[159.64] 6.125 [155.58] .370 [9.4]