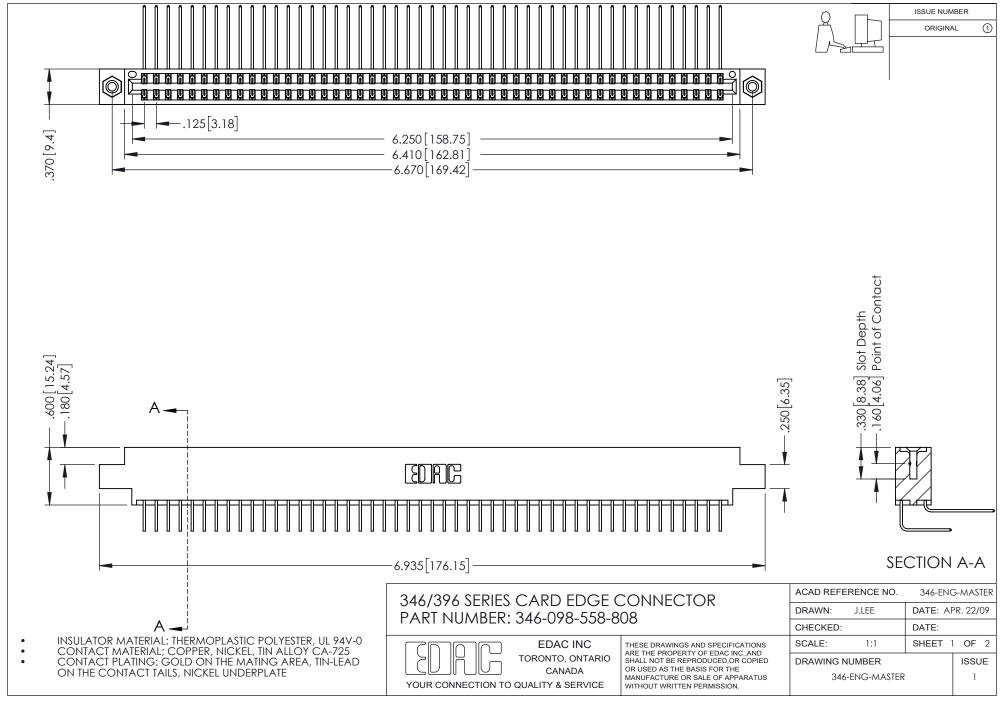

## **Contact Code 556**

INSULATOR MATERIAL: THERMOPLASTIC POLYESTER, UL 94V-0 CONTACT MATERIAL; COPPER, NICKEL, TIN ALLOY CA-725 CONTACT PLATING: GOLD ON THE MATING AREA, TIN-LEAD

ON THE CONTACT TAILS, NICKEL UNDERPLATE

## 346/396 SERIES CARD EDGE CONNECTOR CONTACT CODE 555,556,558,559,560 DIMENSIONS

YOUR CONNECTION TO QUALITY & SERVICE

**EDAC INC** TORONTO, ONTARIO CANADA

THESE DRAWINGS AND SPECIFICATIONS ARE THE PROPERTY OF EDAC INC.,AND SHALL NOT BE REPRODUCED, OR COPIED OR USED AS THE BASIS FOR THE MANUFACTURE OR SALE OF APPARATUS WITHOUT WRITTEN PERMISSION.