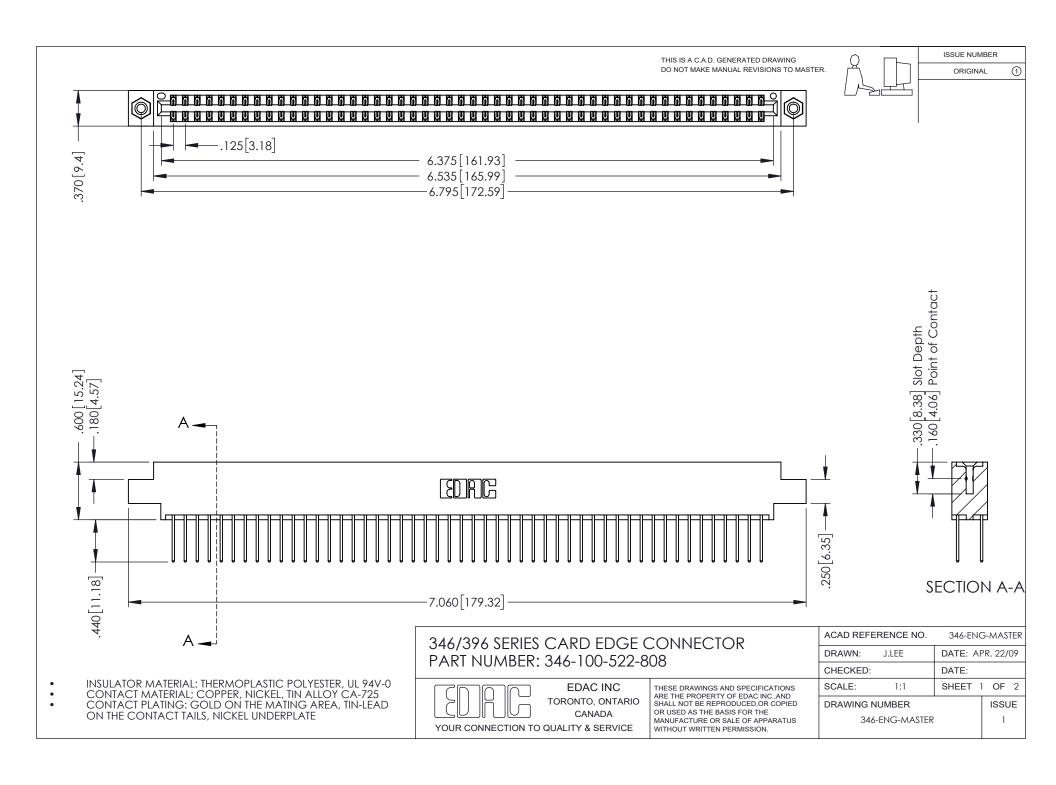

## **Contact Code 556**

INSULATOR MATERIAL: THERMOPLASTIC POLYESTER, UL 94V-0 CONTACT MATERIAL; COPPER, NICKEL, TIN ALLOY CA-725 CONTACT PLATING: GOLD ON THE MATING AREA, TIN-LEAD

ON THE CONTACT TAILS, NICKEL UNDERPLATE

## 346/396 SERIES CARD EDGE CONNECTOR CONTACT CODE 555,556,558,559,560 DIMENSIONS

YOUR CONNECTION TO QUALITY & SERVICE

**EDAC INC** TORONTO, ONTARIO CANADA

THESE DRAWINGS AND SPECIFICATIONS ARE THE PROPERTY OF EDAC INC.,AND SHALL NOT BE REPRODUCED, OR COPIED OR USED AS THE BASIS FOR THE MANUFACTURE OR SALE OF APPARATUS WITHOUT WRITTEN PERMISSION.