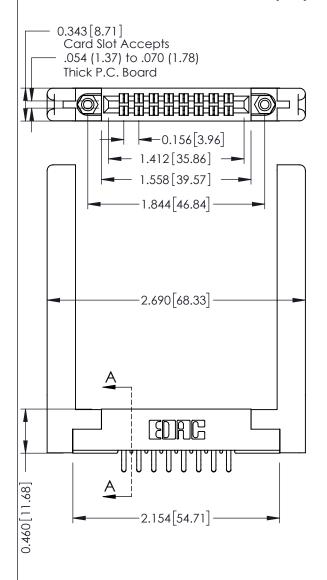

Mounting Option 58-.468 (11.89) Offset Card Guides **Contact Detail** 

556-Extender Board Bend (Code 520 Contacts) .156 [3.96] Contact Spacing x .140 [3.56] Row Spacing THIS IS A C.A.D. GENERATED DRAWING DO NOT MAKE MANUAL REVISIONS TO MAS

1220F NOWBER

0.295 [7.49] Card Slot

305 Assembly

**ECTION** 

ORIGINAL

305 / 315 / 355 Card Edge Connector

Part Number: 355-016-556-258

ACAD REFERENCE NO. 305 ENG MASTER