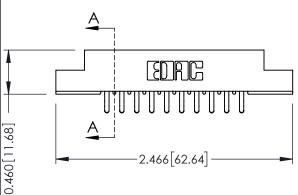

## **Mounting Option**

02-.128 (3.25) Dia. Mounting Holes

## **Contact Detail**

556-Extender Board Bend (Code 520 Contacts) .156 [3.96] Contact Spacing x .140 [3.56] Row Spacing







**See Accompanying Page for: Mounting Options** 

305 / 315 / 355 Card Edge Connector Part Number: 355-020-556-202

YOUR CONNECTION TO QUALITY & SERVICE

|   | ACAD REFERENCE NO | . 305 ENG MASTER  |
|---|-------------------|-------------------|
|   | DRAWN: J.LEE      | DATE: SEPT. 21/09 |
|   | CHECKED:          | DATE:             |
|   | SCALE: NTS        | SHEET 1 OF 2      |
| ) | DRAWING NUMBER    | ISSUE             |
|   | 005 4             | ,                 |

0.295[7.49] Card Slot

305 Assembly

0.090[2.29] Point of Contact