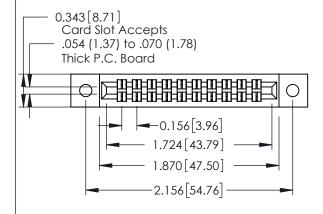

## **Mounting Option**

02-.128 (3.25) Dia. Mounting Holes

## **Contact Detail**

556-Extender Board Bend (Code 520 Contacts) .156 [3.96] Contact Spacing x .140 [3.56] Row Spacing







**See Accompanying Page for: Mounting Options** 

305 / 315 / 355 Card Edge Connector Part Number: 355-020-556-202

YOUR CONNECTION TO QUALITY & SERVICE

|   | ACAD REFERENCE NO | . 305 ENG MASTER  |
|---|-------------------|-------------------|
|   | DRAWN: J.LEE      | DATE: SEPT. 21/09 |
|   | CHECKED:          | DATE:             |
|   | SCALE: NTS        | SHEET 1 OF 2      |
| ) | DRAWING NUMBER    | ISSUE             |
|   | 005 4             | ,                 |

0.295[7.49] Card Slot

305 Assembly

0.090[2.29] Point of Contact