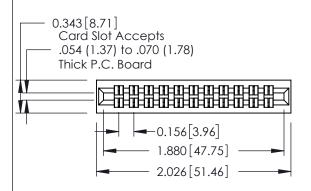

## **Mounting Option**

01-No Mounting Lugs

**Contact Detail** 

521-P.C. Tail .037x.013(0.94x0.33) - Tail LG.=.125(3.18) .156 [3.96] Contact Spacing x .140 [3.56] Row Spacing





**See Accompanying Page for: Mounting Options** 

305 / 315 / 355 Card Edge Connector Part Number: 355-022-521-201

YOUR CONNECTION TO QUALITY & SERVICE

|   | ACAD REFERENCE NO. 305 ENG MASTER |                   |
|---|-----------------------------------|-------------------|
|   | DRAWN: J.LEE                      | DATE: SEPT. 21/09 |
|   | CHECKED:                          | DATE:             |
|   | SCALE: NTS                        | SHEET 1 OF 2      |
| 0 | DRAWING NUMBER                    | ISSUE             |
|   | 305 Assembly                      | 1                 |

0.295[7.49] Card Slot 0.090[2.29] Point of Contact