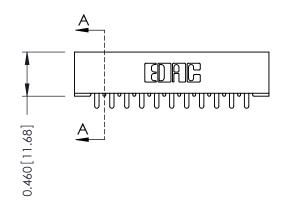

## **Mounting Option**

01-No Mounting Lugs

**Contact Detail** 

521-P.C. Tail .037x.013(0.94x0.33) - Tail LG.=.125(3.18) .156 [3.96] Contact Spacing x .140 [3.56] Row Spacing

**See Accompanying Page for: Mounting Options** 