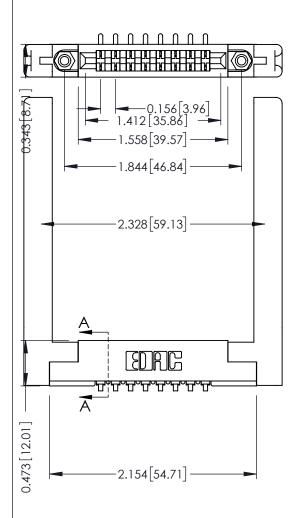

**Contact Detail** 

90 Degree Bend (Code 421 Contacts)

.156 [3.96] Contact Spacing x .200 [5.08] Row Spacing

THIS IS A C.A.D. GENERATED DRAWING DO NOT MAKE MANUAL REVISIONS TO MASTER.

ISSUE NUMBER

ORIGINAL

**See Accompanying Pages for:** 

- **Contact Bend Details**
- **Mounting Options**

307 / 357 Card Edge Connector Part Number: 357-008-453-168 **EDAC INC** 

YOUR CONNECTION TO QUALITY & SERVICE

CANADA

THESE DRAWINGS AND SPECIFICATIONS ARE THE PROPERTY OF EDAC INC.,AND TORONTO, ONTARIO SHALL NOT BE REPRODUCED, OR COPIED OR USED AS THE BASIS FOR THE MANUFACTURE OR SALE OF APPARATUS WITHOUT WRITTEN PERMISSION.