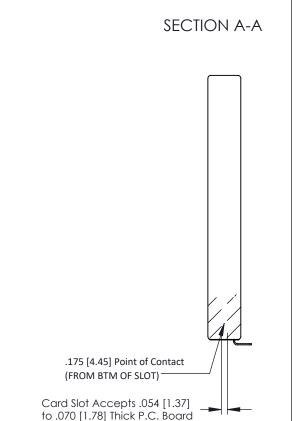

**Contact Detail** 

90 Degree Bend (Code 421 Contacts)

.156 [3.96] Contact Spacing x .200 [5.08] Row Spacing

THIS IS A C.A.D. GENERATED DRAWING DO NOT MAKE MANUAL REVISIONS TO MASTER.

ISSUE NUMBER

ORIGINAL

**See Accompanying Pages for:** 

- **Contact Bend Details**
- **Mounting Options**

307 / 357 Card Edge Connector Part Number: 357-008-453-168 **EDAC INC** 

YOUR CONNECTION TO QUALITY & SERVICE

CANADA

THESE DRAWINGS AND SPECIFICATIONS ARE THE PROPERTY OF EDAC INC.,AND TORONTO, ONTARIO SHALL NOT BE REPRODUCED, OR COPIED OR USED AS THE BASIS FOR THE MANUFACTURE OR SALE OF APPARATUS WITHOUT WRITTEN PERMISSION.