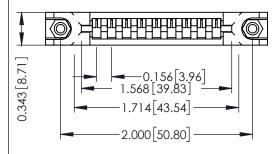

Mounting Option
In-Line Card Guides

**Contact Detail** 

PC Tail .023x.013(0.58x0.33) - Tail LG=.213(5.41) .156 [3.96] Contact Spacing x .200 [5.08] Row Spacing THIS IS A C.A.D. GENERATED DRAWING DO NOT MAKE MANUAL REVISIONS TO MAS ER.