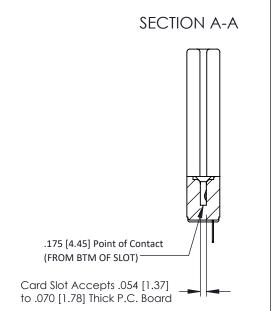

## **See Accompanying Pages for:**

- Contact Bend Details
- Mounting Options

J.LEE

307 Assembly

NTS

| 307 / 357 Card Edge Connector<br>Part Number: 357-009-531-178 |                            |                                                                                                                                               | ACAD I |
|---------------------------------------------------------------|----------------------------|-----------------------------------------------------------------------------------------------------------------------------------------------|--------|
|                                                               |                            |                                                                                                                                               | DRAWN  |
|                                                               |                            |                                                                                                                                               | CHECK  |
|                                                               | EDAC INC                   | THESE DRAWINGS AND SPECIFICATIONS<br>ARE THE PROPERTY OF EDAC INC.,AND -<br>SHALL NOT BE REPRODUCED,OR COPIED<br>OR USED AS THE BASIS FOR THE | SCALE: |
|                                                               | TORONTO, ONTARIO<br>CANADA |                                                                                                                                               | DRAWIN |
| YOUR CONNECTION TO                                            | QUALITY & SERVICE          | MANUFACTURE OR SALE OF APPARATUS WITHOUT WRITTEN PERMISSION.                                                                                  |        |