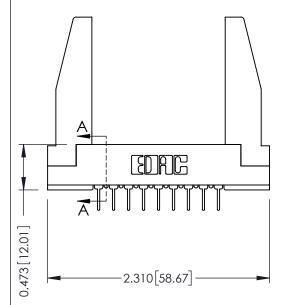

Mounting Option
In-Line Card Guides

**Contact Detail** 

PC Tail .023x.013(0.58x0.33) - Tail LG=.213(5.41) .156 [3.96] Contact Spacing x .200 [5.08] Row Spacing THIS IS A C.A.D. GENERATED DRAWING DO NOT MAKE MANUAL REVISIONS TO MAS ER.

## **See Accompanying Pages for:**

- Contact Bend Details
- Mounting Options

J.LEE

307 Assembly

NTS

| 307 / 357 Card Edge Connector<br>Part Number: 357-009-531-178 |                            |                                                                                                                                               | ACAD I |
|---------------------------------------------------------------|----------------------------|-----------------------------------------------------------------------------------------------------------------------------------------------|--------|
|                                                               |                            |                                                                                                                                               | DRAWN  |
|                                                               |                            |                                                                                                                                               | CHECK  |
|                                                               | EDAC INC                   | THESE DRAWINGS AND SPECIFICATIONS<br>ARE THE PROPERTY OF EDAC INC.,AND -<br>SHALL NOT BE REPRODUCED,OR COPIED<br>OR USED AS THE BASIS FOR THE | SCALE: |
|                                                               | TORONTO, ONTARIO<br>CANADA |                                                                                                                                               | DRAWIN |
| YOUR CONNECTION TO                                            | QUALITY & SERVICE          | MANUFACTURE OR SALE OF APPARATUS WITHOUT WRITTEN PERMISSION.                                                                                  |        |