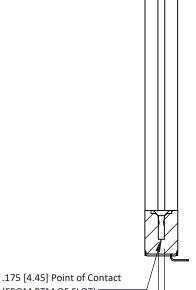

(FROM BTM OF SLOT)

Card Slot Accepts .054 [1.37] to .070 [1.78] Thick P.C. Board