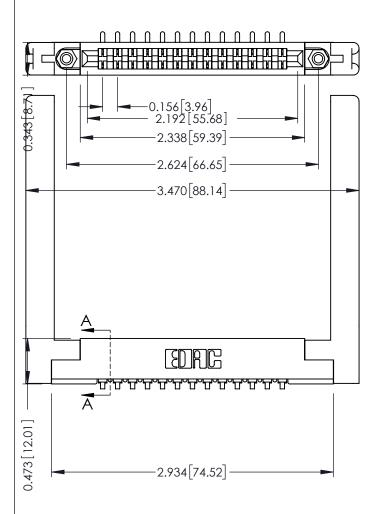

**Mounting Option** .468 (11.89) Offset Card Guides **Contact Detail** 

90 Degree Bend (Code 521 Contacts)

.156 [3.96] Contact Spacing x .200 [5.08] Row Spacing

307 / 357 Card Edge Connector Part Number: 357-013-553-158

(FROM BTM OF SLOT)

Card Slot Accepts .054 [1.37] to .070 [1.78] Thick P.C. Board

## **See Accompanying Pages for:**

- **Contact Bend Details**
- **Mounting Options**

SECTION A-A