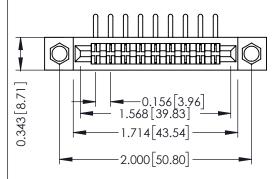

Mounting Option
.156 (3.96) Dia. Mounting Holes

**Contact Detail** 

90 Degree Bend (Code 522 and 540 Contacts)
.156 [3.96] Contact Spacing x .200 [5.08] Row Spacing

THIS IS A C.A.D. GENERATED DRAWING DO NOT MAKE MANUAL REVISIONS TO MAS