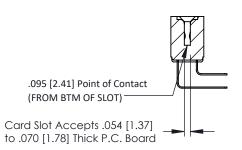

Mounting Option
.156 (3.96) Dia. Mounting Holes

**Contact Detail** 

90 Degree Bend (Code 522 and 540 Contacts)
.156 [3.96] Contact Spacing x .200 [5.08] Row Spacing

THIS IS A C.A.D. GENERATED DRAWING DO NOT MAKE MANUAL REVISIONS TO MAS