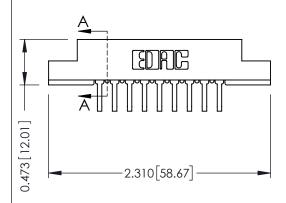

## SECTION A-A

307 ENG MASTER

DATE: AUG. 11/09

SHEET 1 OF 3

J.LEE

307 Assembly

NTS

| 307 / 357 Card Edge Connector<br>Part Number: 357-018-558-204 |                  |                                                                                                                                                                                                 | ACAD RE |
|---------------------------------------------------------------|------------------|-------------------------------------------------------------------------------------------------------------------------------------------------------------------------------------------------|---------|
|                                                               |                  |                                                                                                                                                                                                 | DRAWN:  |
|                                                               |                  |                                                                                                                                                                                                 | CHECKE  |
|                                                               | EDAC INC         | THESE DRAWINGS AND SPECIFICATIONS ARE THE PROPERTY OF EDAC INC.,AND SHALL NOT BE REPRODUCED,OR COPIED OR USED AS THE BASIS FOR THE MANUFACTURE OR SALE OF APPARATUS WITHOUT WRITTEN PERMISSION. | SCALE:  |
|                                                               | TORONTO, ONTARIO |                                                                                                                                                                                                 | DRAWING |
|                                                               | 0711111071       |                                                                                                                                                                                                 | ;       |