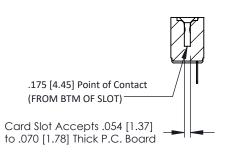

**Mounting Option** #4-40 Unified Threaded Inserts **Contact Detail** 

PC Tail .046x.014(1.17x0.36) - Tail LG=.213(5.41) .156 [3.96] Contact Spacing x .200 [5.08] Row Spacing

THIS IS A C.A.D. GENERATED DRAWING DO NOT MAKE MANUAL REVISIONS TO MASTER.

## SECTION A-A

**See Accompanying Pages for:** 

- **Contact Bend Details**
- **Mounting Options**

307 / 357 Card Edge Connector Part Number: 357-022-421-108

**EDAC INC** TORONTO, ONTARIO CANADA

THESE DRAWINGS AND SPECIFICATIONS ARE THE PROPERTY OF EDAC INC.,AND SHALL NOT BE REPRODUCED, OR COPIED OR USED AS THE BASIS FOR THE MANUFACTURE OR SALE OF APPARATUS WITHOUT WRITTEN PERMISSION.