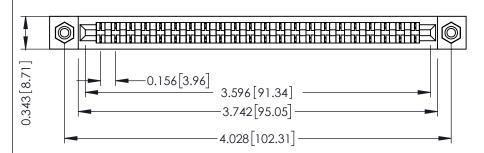

**Mounting Option** #4-40 Unified Threaded Inserts **Contact Detail** 

PC Tail .046x.014(1.17x0.36) - Tail LG=.213(5.41) .156 [3.96] Contact Spacing x .200 [5.08] Row Spacing

THIS IS A C.A.D. GENERATED DRAWING DO NOT MAKE MANUAL REVISIONS TO MASTER.

## SECTION A-A

**See Accompanying Pages for:** 

- **Contact Bend Details**
- **Mounting Options**

307 / 357 Card Edge Connector Part Number: 357-022-421-108

**EDAC INC** TORONTO, ONTARIO CANADA

THESE DRAWINGS AND SPECIFICATIONS ARE THE PROPERTY OF EDAC INC.,AND SHALL NOT BE REPRODUCED, OR COPIED OR USED AS THE BASIS FOR THE MANUFACTURE OR SALE OF APPARATUS WITHOUT WRITTEN PERMISSION.