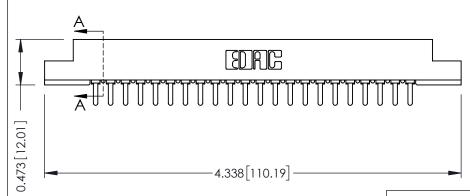

**Mounting Option** #4-40 Unified Threaded Inserts **Contact Detail** 

PC Tail .046x.014(1.17x0.36) - Tail LG=.213(5.41) .156 [3.96] Contact Spacing x .200 [5.08] Row Spacing

THIS IS A C.A.D. GENERATED DRAWING DO NOT MAKE MANUAL REVISIONS TO MASTER.

## SECTION A-A

**See Accompanying Pages for:** 

- **Contact Bend Details**
- **Mounting Options**

307 / 357 Card Edge Connector Part Number: 357-022-421-108

**EDAC INC** TORONTO, ONTARIO CANADA

THESE DRAWINGS AND SPECIFICATIONS ARE THE PROPERTY OF EDAC INC.,AND SHALL NOT BE REPRODUCED, OR COPIED OR USED AS THE BASIS FOR THE MANUFACTURE OR SALE OF APPARATUS WITHOUT WRITTEN PERMISSION.