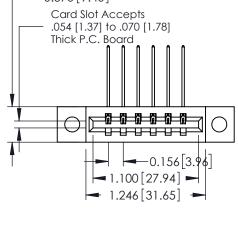

## **See Accompanying Pages for:**

- **Contact Bend Details**
- **Mounting Options**

| 337 / 387 Series Card Edge Connector |
|--------------------------------------|
| Part Number: 387-006-559-604         |