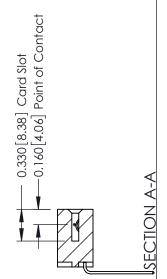

## **Contact Detail**

559-90 Degree Bend (Code 541 Contacts) .156 [3.96] Contact Spacing x .200 [5.08] Row Spacing THIS IS A C.A.D. GENERATED DRAWING DO NOT MAKE MANUAL REVISIONS TO MASTER.

ISSUE NUMBER

ISSUE NUMBER

ORIGINAL

1

| 337 / 387 Series Card Edge                                            | ACAD REFERENCE NO.                                                                                                                                                                               | 337 ENG MASTER |                  |               |
|-----------------------------------------------------------------------|--------------------------------------------------------------------------------------------------------------------------------------------------------------------------------------------------|----------------|------------------|---------------|
| Contact Bend Detail                                                   |                                                                                                                                                                                                  | DRAWN: J.LEE   | DATE: OCT. 06/09 |               |
|                                                                       |                                                                                                                                                                                                  | CHECKED:       | DATE:            |               |
| EDAC INC TORONTO, ONTARIO CANADA YOUR CONNECTION TO QUALITY & SERVICE | THESE DRAWINGS AND SPECIFICATIONS ARE THE PROPERTY OF EDAC INC.,AND SHALL NOT BE REPRODUCED, OR COPIED OR USED AS THE BASIS FOR THE MANUFACTURE OR SALE OF APPARATUS WITHOUT WRITTEN PERMISSION. | SCALE: NTS     | SHEET            | 2 <b>OF</b> 3 |
|                                                                       |                                                                                                                                                                                                  | DRAWING NUMBER |                  | ISSUE         |
|                                                                       |                                                                                                                                                                                                  | 337 Assembly   |                  | 1             |