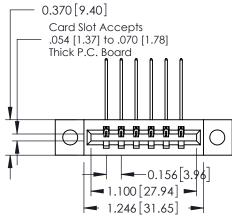

## **See Accompanying Pages for:**

- **Contact Bend Details**
- **Mounting Options**

| 337 / 387 Series Card Edge Connector |
|--------------------------------------|
| Part Number: 387-006-559-604         |