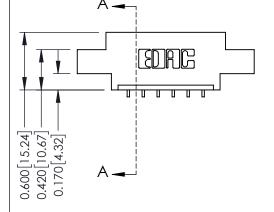

## **Mounting Option**

04-.156 (3.96) Dia. Mounting Holes



## **Contact Detail**

559-90 Degree Bend (Code 541 Contacts) .156 [3.96] Contact Spacing x .200 [5.08] Row Spacing THIS IS A C.A.D. GENERATED DRAWING DO NOT MAKE MANUAL REVISIONS TO MASTER.



ISSUE NUMBER

ORIGINAL

1







## **See Accompanying Pages for:**

- **Contact Bend Details**
- **Mounting Options**

| 337 / 387 Series Card Edge Connector |
|--------------------------------------|
| Part Number: 387-006-559-604         |



**EDAC INC** TORONTO, ONTARIO CANADA

THESE DRAWINGS AND SPECIFICATIONS ARE THE PROPERTY OF EDAC INC.,AND SHALL NOT BE REPRODUCED, OR COPIED OR USED AS THE BASIS FOR THE MANUFACTURE OR SALE OF APPARATUS WITHOUT WRITTEN PERMISSION.

| ACAD REFERENCE NO. | 337 ENG MASTER   |  |  |
|--------------------|------------------|--|--|
| DRAWN: J.LEE       | DATE: OCT. 06/09 |  |  |
| CHECKED:           | DATE:            |  |  |
| SCALE: NTS         | SHEET 1 OF 3     |  |  |
| DRAWING NUMBER     | ISSUE            |  |  |
| 337 Assembly       | 1                |  |  |



ISSUE NUMBER