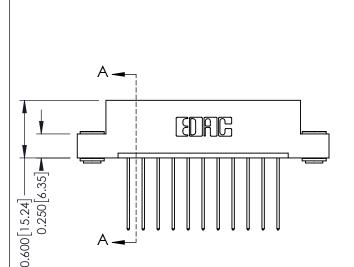

ISSUE NUMBER ORIGINAL

1

|  | SECTION A-A |
|--|-------------|
|--|-------------|

| 337 / 387 Series Card Edge Connector |
|--------------------------------------|
| Part Number: 387-011-541-103         |

**EDAC INC** TORONTO, ONTARIO CANADA

THESE DRAWINGS AND SPECIFICATIONS ARE THE PROPERTY OF EDAC INC.,AND SHALL NOT BE REPRODUCED,OR COPIED OR USED AS THE BASIS FOR THE MANUFACTURE OR SALE OF APPARATUS WITHOUT WRITTEN PERMISSION.

| ACAD REFERENCE NO. | 337 ENG MASTER   |  |
|--------------------|------------------|--|
| DRAWN: J.LEE       | DATE: OCT. 06/09 |  |
| CHECKED:           | DATE:            |  |
| SCALE: NTS         | SHEET 1 OF 3     |  |
| DRAWING NUMBER     | ISSUE            |  |
| 337 Assembly       | 1                |  |

ISSUE NUMBER

ORIGINAL

1

| 337 / 387 Series Card Edge Connector<br>Contact Bend Detail           |                                                                                                                                                                                                  | ACAD REFERENCE NO. | 337 ENG MASTER   |               |
|-----------------------------------------------------------------------|--------------------------------------------------------------------------------------------------------------------------------------------------------------------------------------------------|--------------------|------------------|---------------|
|                                                                       |                                                                                                                                                                                                  | DRAWN: J.LEE       | DATE: OCT. 06/09 |               |
|                                                                       |                                                                                                                                                                                                  | CHECKED:           | DATE:            |               |
| EDAC INC TORONTO, ONTARIO CANADA YOUR CONNECTION TO QUALITY & SERVICE | THESE DRAWINGS AND SPECIFICATIONS ARE THE PROPERTY OF EDAC INC.,AND SHALL NOT BE REPRODUCED, OR COPIED OR USED AS THE BASIS FOR THE MANUFACTURE OR SALE OF APPARATUS WITHOUT WRITTEN PERMISSION. | SCALE: NTS         | SHEET            | 2 <b>OF</b> 3 |
|                                                                       |                                                                                                                                                                                                  | DRAWING NUMBER     |                  | ISSUE         |
|                                                                       |                                                                                                                                                                                                  | 337 Assembly       |                  | 1             |