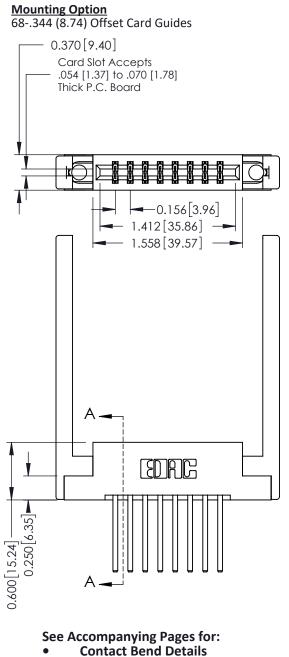

**Mounting Options** 

**Contact Detail** 

THIS IS A C.A.D. GENERATED DRAWING 544-Wire Wrap .050x.025(1.27x0.64) - Tail LG=.750(19.05)po NOT MAKE MANUAL REVISIONS TO MASTER. .156 [3.96] Contact Spacing x .200 [5.08] Row Spacing

ISSUE NUMBER

SECTION

ORIGINAL

337 / 387 Series Card Edge Connector

**EDAC INC** TORONTO, ONTARIO CANADA

THESE DRAWINGS AND SPECIFICATIONS ARE THE PROPERTY OF EDAC INC.,AND SHALL NOT BE REPRODUCED, OR COPIED OR USED AS THE BASIS FOR THE MANUFACTURE OR SALE OF APPARATUS WITHOUT WRITTEN PERMISSION.

| ACAD REFERENCE NO. | CE NO. 337 ENG MASTER |  |  |
|--------------------|-----------------------|--|--|
| DRAWN: J.LEE       | DATE: OCT. 06/09      |  |  |
| CHECKED:           | DATE:                 |  |  |
| SCALE: NTS         | SHEET 1 OF 3          |  |  |
| DRAWING NUMBER     | ISSUE                 |  |  |
| 337 Assembly       | 1                     |  |  |