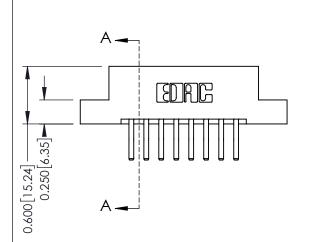

**Mounting Option** 

02-.128 (3.25) Dia. Mounting Holes

**Contact Detail** 

560-Extender Board Bend (Code 523 Contacts) .156 [3.96] Contact Spacing x .200 [5.08] Row Spacing

THIS IS A C.A.D. GENERATED DRAWING DO NOT MAKE MANUAL REVISIONS TO MASTER.