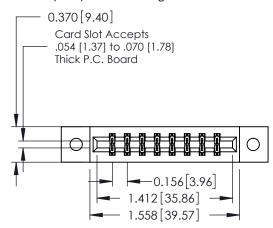

**Mounting Option** 

02-.128 (3.25) Dia. Mounting Holes

**Contact Detail** 

560-Extender Board Bend (Code 523 Contacts) .156 [3.96] Contact Spacing x .200 [5.08] Row Spacing

THIS IS A C.A.D. GENERATED DRAWING DO NOT MAKE MANUAL REVISIONS TO MASTER.