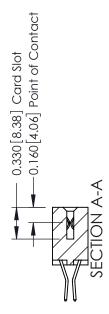

**Mounting Option** 

02-.128 (3.25) Dia. Mounting Holes

**Contact Detail** 

560-Extender Board Bend (Code 523 Contacts) .156 [3.96] Contact Spacing x .200 [5.08] Row Spacing

THIS IS A C.A.D. GENERATED DRAWING DO NOT MAKE MANUAL REVISIONS TO MASTER.