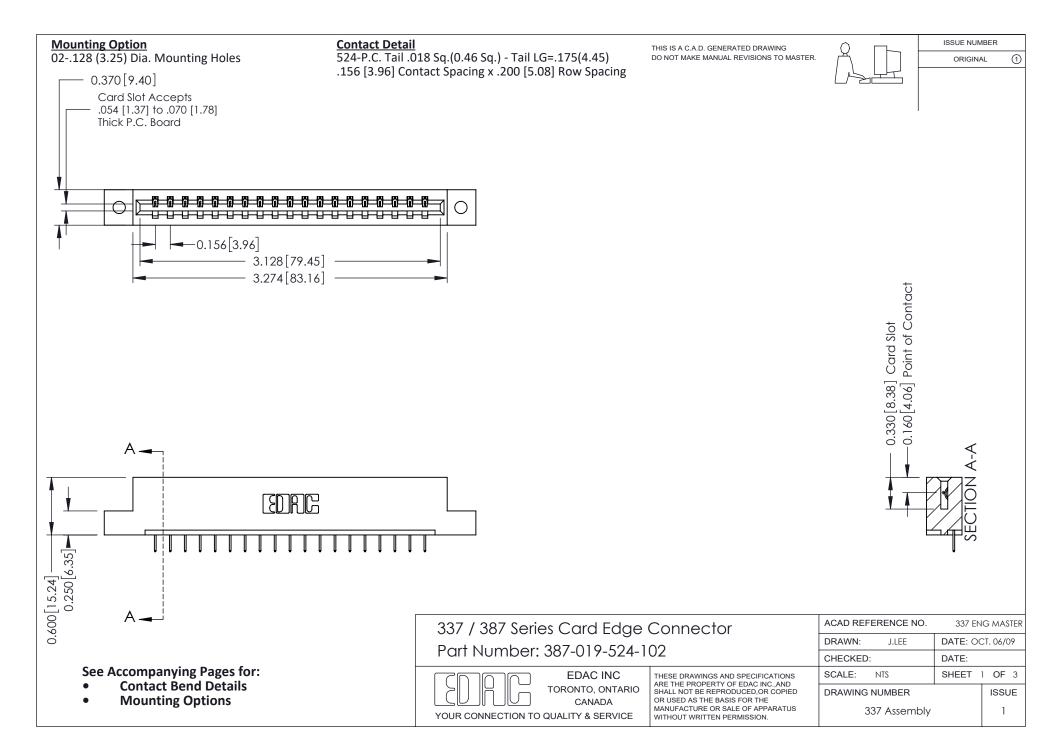

ISSUE NUMBER

ORIGINAL

1



| 337 / 387 Series Card Edge Connector<br>Contact Bend Detail           |                                                                                                                                                                                                  | ACAD REFERENCE NO. 337 E |                  | G MASTER      |
|-----------------------------------------------------------------------|--------------------------------------------------------------------------------------------------------------------------------------------------------------------------------------------------|--------------------------|------------------|---------------|
|                                                                       |