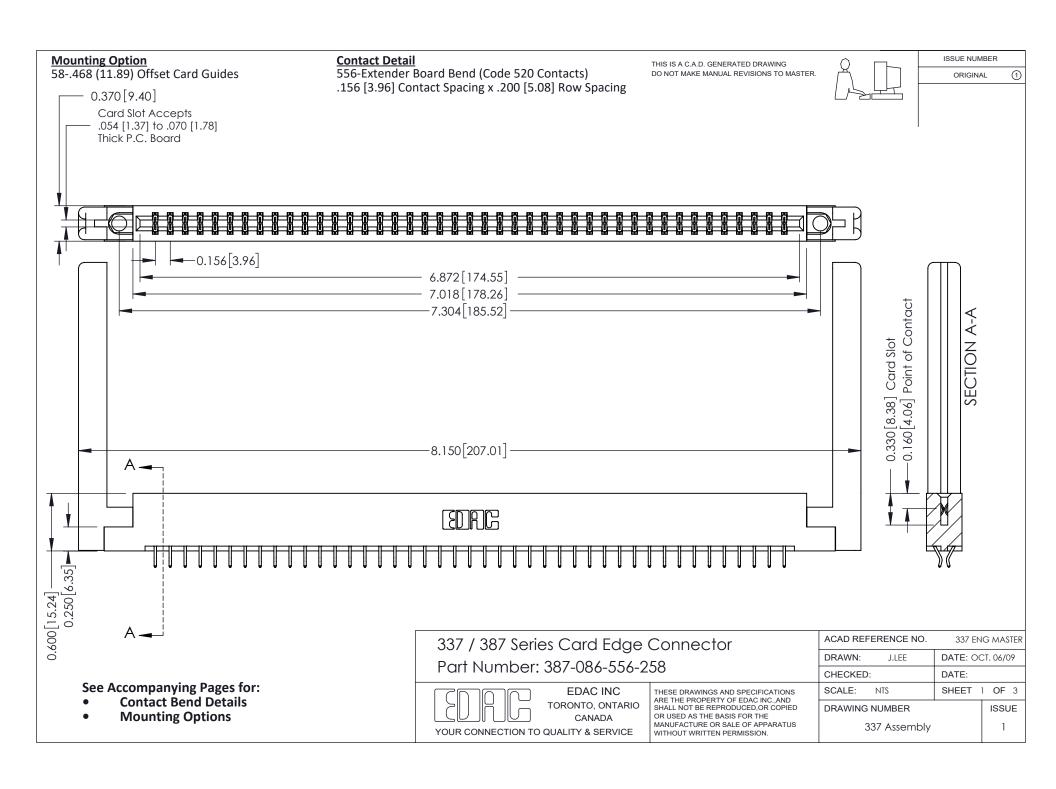

ISSUE NUMBER

ORIGINAL

1

| 337 / 387 Series Card Edge Connector<br>Contact Bend Detail           |                                                                                                                                                                                                  | ACAD REFERENCE NO. 337 E |                  | G MASTER      |
|-----------------------------------------------------------------------|--------------------------------------------------------------------------------------------------------------------------------------------------------------------------------------------------|--------------------------|------------------|---------------|
|                                                                       |                                                                                                                                                                                                  | DRAWN: J.LEE             | DATE: OCT. 06/09 |               |
|                                                                       |                                                                                                                                                                                                  | CHECKED: DATE:           |                  |               |
| EDAC INC TORONTO, ONTARIO CANADA YOUR CONNECTION TO QUALITY & SERVICE | THESE DRAWINGS AND SPECIFICATIONS ARE THE PROPERTY OF EDAC INC.,AND SHALL NOT BE REPRODUCED, OR COPIED OR USED AS THE BASIS FOR THE MANUFACTURE OR SALE OF APPARATUS WITHOUT WRITTEN PERMISSION. | SCALE: NTS               | SHEET            | 2 <b>OF</b> 3 |
|                                                                       |                                                                                                                                                                                                  | DRAWING NUMBER           |                  | ISSUE         |
|                                                                       |                                                                                                                                                                                                  | 337 Assembly             |                  | 1             |