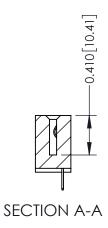

THIS IS A C.A.D. GENERATED DRAWING DO NOT MAKE MANUAL REVISIONS TO MASTER. ISSUE NUMBER

ORIGINAL

1

| 342 / 392 Series Card Edge Connector<br>Contact Bend Detail |                                                                                                                                   | ACAD REFERENCE NO. 342 ENG MASTER |             |          |          |
|-------------------------------------------------------------|-----------------------------------------------------------------------------------------------------------------------------------|-----------------------------------|-------------|----------|----------|
|                                                             |                                                                                                                                   | DRAWN:                            | J.LEE       | DATE: OC | T. 06/09 |
|                                                             |                                                                                                                                   | CHECKED                           | ):          | DATE:    |          |
| EDAC INC                                                    | ARE THE PROPERTY OF EDAC INC.,AND SHALL NOT BE REPRODUCED,OR COPIED OR USED AS THE BASIS FOR THE MANUFACTURE OR SALE OF APPARATUS | SCALE:                            | NTS         | SHEET :  | 2 OF 3   |
| TORONTO, ONTARIO                                            |                                                                                                                                   | DRAWING                           | NUMBER      |          | ISSUE    |
| YOUR CONNECTION TO QUALITY & SERVICE                        |                                                                                                                                   | 3                                 | 42 Assembly |          | 1        |