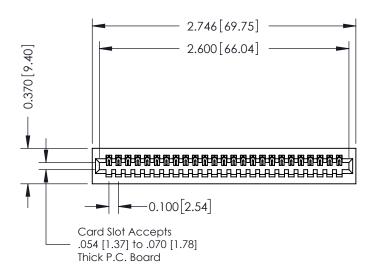

**Mounting Option** 01-No Mounting Lugs **Contact Detail** 

524-P.C. Tail .018 Sq.(0.46 Sq.) - Tail LG=.185(4.70) .100 [2.54] Contact Spacing x .200 [5.08] Row Spacing

**See Accompanying Pages for:** 

- **Contact Bend Details**
- **Mounting Options**

| 342 / 392 Card Edge Connector |
|-------------------------------|
| Part Number: 392-025-524-101  |

YOUR CONNECTION TO QUALITY & SERVICE

342 ENG MASTER J.LEE DATE: OCT. 06/09 NTS SHEET 1 OF 3

342 Assembly