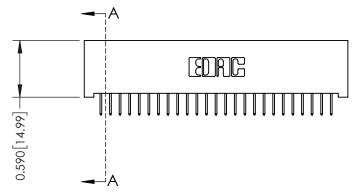

| 342 / 392 Card Edge Connector |
|-------------------------------|
| Part Number: 392-025-524-101  |

YOUR CONNECTION TO QUALITY & SERVICE

342 ENG MASTER J.LEE DATE: OCT. 06/09 NTS SHEET 1 OF 3

342 Assembly