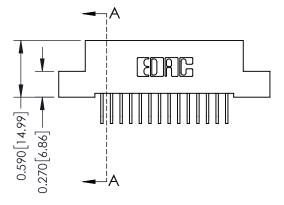

## **Mounting Option**

07-M3-0.5 Metric Threaded Inserts

## **Contact Detail**

558-90 Degree Bend (Code 541 Contacts) .100 [2.54] Contact Spacing x .200 [5.08] Row Spacing





## 0.240 [6.10] Point of Contact 0.410[10.41] SECTION A-A

## **See Accompanying Pages for:**

- **Contact Bend Details**
- **Mounting Options**

342 / 392 Card Edge Connector Part Number: 392-028-558-207

YOUR CONNECTION TO QUALITY & SERVICE

342 ENG MASTER J.LEE DATE: OCT. 06/09 SHEET 1 OF 3 NTS

342 Assembly

THIS IS A C.A.D. GENERATED DRAWING DO NOT MAKE MANUAL REVISIONS TO MASTER. ISSUE NUMBER

ORIGINAL

1



| 342 / 392 Series Card Edge Connector<br>Contact Bend Detail |                                                                                                                                                                                                  | ACAD REFERENCE NO. 342 ENG MASTER |             |                  |        |
|------------------------------------------