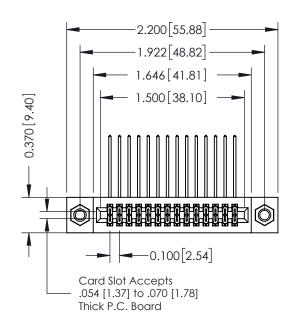

## **See Accompanying Pages for:**

- **Contact Bend Details**
- **Mounting Options**

342 / 392 Card Edge Connector Part Number: 392-028-558-207

YOUR CONNECTION TO QUALITY & SERVICE

342 ENG MASTER J.LEE DATE: OCT. 06/09 SHEET 1 OF 3 NTS