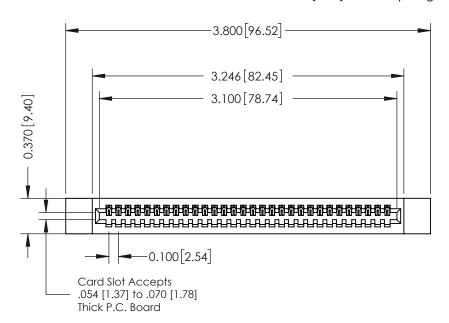

## **See Accompanying Pages for:**

- **Contact Bend Details**
- **Mounting Options**

342 / 392 Card Edge Connector Part Number: 392-030-520-112

YOUR CONNECTION TO QUALITY & SERVICE

CANADA

342 ENG MASTER J.LEE DATE: OCT. 06/09 SHEET 1 OF 3

342 Assembly

THIS IS A C.A.D. GENERATED DRAWING DO NOT MAKE MANUAL REVISIONS TO MASTER. ISSUE NUMBER

ORIGINAL

1

| 342 / 392 Series Card Edge Connector<br>Contact Bend Detail |                                                                                                                                                                                                  | ACAD REFERENCE NO. 342 ENG MASTER |             |                  |        |
|-------------------------------------------------------------|--------------------------------------------------------------------------------------------------------------------------------------------------------------------------------------------------|-----------------------------------|-------------|------------------|--------|
|                                                             |                                                                                                                                                                                                  | DRAWN:                            | J.LEE       | DATE: OCT. 06/09 |        |
|                                                             |                                                                                                                                                                                                  | CHECKED:                          |             | DATE:            |        |
| TORONTO, ONTARIO                                            | THESE DRAWINGS AND SPECIFICATIONS ARE THE PROPERTY OF EDAC INC. AND SHALL NOT BE REPRODUCED, OR COPIED OR USED AS THE BASIS FOR THE MANUFACTURE OR SALE OF APPARATUS WITHOUT WRITTEN PERMISSION. | SCALE:                            | NTS         | SHEET :          | 2 OF 3 |
|                                                             |                                                                                                                                                                                                  | DRAWING                           | NUMBER      |                  | ISSUE  |
| YOUR CONNECTION TO QUALITY & SERVICE                        |                                                                                                                                                                                                  | 3                                 | 42 Assembly |                  | 1      |