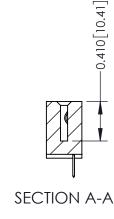

**Mounting Option** 

12-.128 (3.25) Dia. Side Mounting Holes

**Contact Detail** 

520-P.C. Tail .030x.018(0.76x0.46) - Tail LG=.185(4.70) .100 [2.54] Contact Spacing x .200 [5.08] Row Spacing

THIS IS A C.A.D. GENERATED DRAWING DO NOT MAKE MANUAL REVISIONS TO MASTER

ISSUE NUMBER

ORIGINAL

1

| 342 / 392 Card Edge Connector<br>Mounting Options |                                                                                                                                                                                                 | ACAD REFERENCE NO. 342 ENG MASTER |                         |        |  |  |
|---------------------------------------------------|-------------------------------------------------------------------------------------------------------------------------------------------------------------------------------------------------|-----------------------------------|-------------------------|--------|--|--|
|                                                   |                                                                                                                                                                                                 | DRAWN: J.LEE                      | DATE: <b>OCT. 06/09</b> |        |  |  |
|                                                   |                                                                                                                                                                                                 | CHECKED:                          | DATE:                   |        |  |  |
| TORONTO, ONTARIO                                  | THESE DRAWINGS AND SPECIFICATIONS ARE THE PROPERTY OF EDAC INC.,AND SHALL NOT BE REPRODUCED,OR COPIED OR USED AS THE BASIS FOR THE MANUFACTURE OR SALE OF APPARATUS WITHOUT WRITTEN PERMISSION. | SCALE: NTS                        | SHEET :                 | 3 OF 3 |  |  |
|                                                   |                                                                                                                                                                                                 | DRAWING NUMBER                    | •                       | ISSUE  |  |  |
| YOUR CONNECTION TO QUALITY & SERVICE              |                                                                                                                                                                                                 | 342 Assembly                      |                         | 1      |  |  |