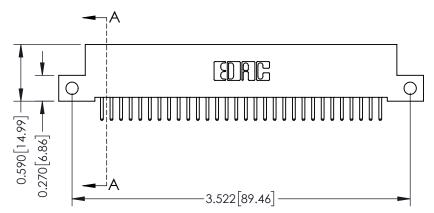

**Mounting Option** 

12-.128 (3.25) Dia. Side Mounting Holes

**Contact Detail** 

520-P.C. Tail .030x.018(0.76x0.46) - Tail LG=.185(4.70) .100 [2.54] Contact Spacing x .200 [5.08] Row Spacing

THIS IS A C.A.D. GENERATED DRAWING DO NOT MAKE MANUAL REVISIONS TO MASTER

ISSUE NUMBER

ORIGINAL

1

| 342 / 392 Card Edge Connector<br>Mounting Options |                                                                                                                                                                                                 | ACAD REFERENCE NO. 342 ENG MASTER |                         |        |  |  |
|---------------------------------------------------|-------------------------------------------------------------------------------------------------------------------------------------------------------------------------------------------------|-----------------------------------|-------------------------|--------|--|--|
|                                                   |                                                                                                                                                                                                 | DRAWN: J.LEE                      | DATE: <b>OCT. 06/09</b> |        |  |  |
|                                                   |                                                                                                                                                                                                 | CHECKED:                          | DATE:                   |        |  |  |
| TORONTO, ONTARIO                                  | THESE DRAWINGS AND SPECIFICATIONS ARE THE PROPERTY OF EDAC INC.,AND SHALL NOT BE REPRODUCED,OR COPIED OR USED AS THE BASIS FOR THE MANUFACTURE OR SALE OF APPARATUS WITHOUT WRITTEN PERMISSION. | SCALE: NTS                        | SHEET :                 | 3 OF 3 |  |  |
|                                                   |                                                                                                                                                                                                 | DRAWING NUMBER                    | •                       | ISSUE  |  |  |
| YOUR CONNECTION TO QUALITY & SERVICE              |                                                                                                                                                                                                 | 342 Assembly                      |                         | 1      |  |  |