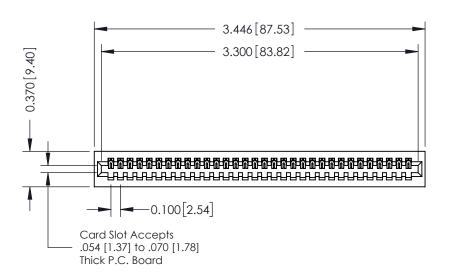

342 / 392 Card Edge Connector Part Number: 392-032-542-101

YOUR CONNECTION TO QUALITY & SERVICE

342 ENG MASTER J.LEE DATE: OCT. 06/09 SHEET 1 OF 3

342 Assembly

THIS IS A C.A.D. GENERATED DRAWING DO NOT MAKE MANUAL REVISIONS TO MASTER. ISSUE NUMBER