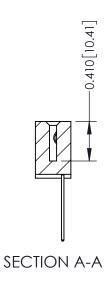

**Mounting Option** 01-No Mounting Lugs **Contact Detail** 

542-Wire Wrap .025 Sq.(0.64 Sq.) - Tail LG=.655(16.64) .100 [2.54] Contact Spacing x .200 [5.08] Row Spacing

**See Accompanying Pages for:** 

- **Contact Bend Details**
- **Mounting Options**

ORIGINAL

1

| 342 / 392 Series Card Edge Connector<br>Contact Bend Detail |                                                                                                                                                                                                  | ACAD REFERENCE NO. 342 ENG MASTER |             |                  |        |
|-------------------------------------------------------------|--------------------------------------------------------------------------------------------------------------------------------------------------------------------------------------------------|-----------------------------------|-------------|------------------|--------|
|                                                             |                                                                                                                                                                                                  | DRAWN:                            | J.LEE       | DATE: OCT. 06/09 |        |
|                                                             |                                                                                                                                                                                                  | CHECKED:                          |             | DATE:            |        |
| TORONTO, ONTARIO                                            | THESE DRAWINGS AND SPECIFICATIONS ARE THE PROPERTY OF EDAC INC. AND SHALL NOT BE REPRODUCED, OR COPIED OR USED AS THE BASIS FOR THE MANUFACTURE OR SALE OF APPARATUS WITHOUT WRITTEN PERMISSION. | SCALE:                            | NTS         | SHEET :          | 2 OF 3 |
|                                                             |                                                                                                                                                                                                  | DRAWING                           | NUMBER      |                  | ISSUE  |
| YOUR CONNECTION TO QUALITY & SERVICE                        |                                                                                                                                                                                                  | 3                                 | 42 Assembly |                  | 1      |