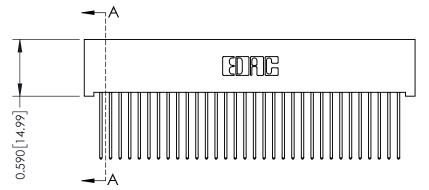

**Mounting Option** 01-No Mounting Lugs **Contact Detail** 

542-Wire Wrap .025 Sq.(0.64 Sq.) - Tail LG=.655(16.64) .100 [2.54] Contact Spacing x .200 [5.08] Row Spacing

**See Accompanying Pages for:** 

- **Contact Bend Details**
- **Mounting Options**

342 / 392 Card Edge Connector Part Number: 392-032-542-101

YOUR CONNECTION TO QUALITY & SERVICE

342 ENG MASTER J.LEE DATE: OCT. 06/09 SHEET 1 OF 3

342 Assembly

THIS IS A C.A.D. GENERATED DRAWING DO NOT MAKE MANUAL REVISIONS TO MASTER. ISSUE NUMBER