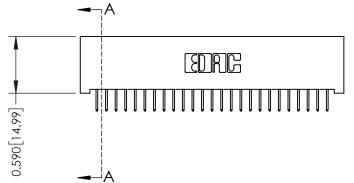

|   | ACAD REFERENCE NO | . 342 ENG MASTER |
|---|-------------------|------------------|
|   | DRAWN: J.LEE      | DATE: OCT. 06/09 |
|   | CHECKED:          | DATE:            |
|   | SCALE: NTS        | SHEET 1 OF 3     |
| ) | DRAWING NUMBER    | ISSUE            |