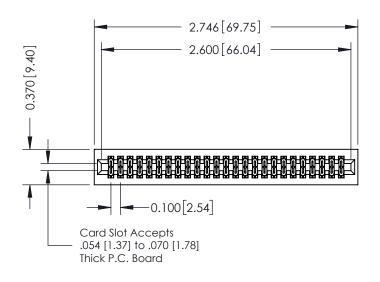

524-P.C. Tail .018 Sq.(0.46 Sq.) - Tail LG=.185(4.70) .100 [2.54] Contact Spacing x .200 [5.08] Row Spacing

## **See Accompanying Pages for:**

- **Contact Bend Details**
- **Mounting Options**

| 342 / 392 Card Edge Connector |
|-------------------------------|
| Part Number: 392-050-524-201  |

YOUR CONNECTION TO QUALITY & SERVICE

|   | ACAD REFERENCE NO | . 342 ENG MASTER |
|---|-------------------|------------------|
|   | DRAWN: J.LEE      | DATE: OCT. 06/09 |
|   | CHECKED:          | DATE:            |
|   | SCALE: NTS        | SHEET 1 OF 3     |
| ) | DRAWING NUMBER    | ISSUE            |