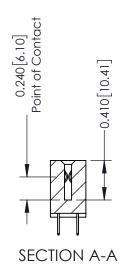

524-P.C. Tail .018 Sq.(0.46 Sq.) - Tail LG=.185(4.70) .100 [2.54] Contact Spacing x .200 [5.08] Row Spacing

342 Assembly

THIS IS A C.A.D. GENERATED DRAWING DO NOT MAKE MANUAL REVISIONS TO MASTER. ISSUE NUMBER

ORIGINAL

1

| Contact Bend Detail                  |                                                                                                    | ACAD REFERENCE NO. 342 ENG MASTER |             |                  |        |
|--------------------------------------|----------------------------------------------------------------------------------------------------|-----------------------------------|-------------|------------------|--------|
|                                      |                                                                                                    | DRAWN:                            | J.LEE       | DATE: OCT. 06/09 |        |
|                                      |                                                                                                    | CHECKED:                          |             | DATE:            |        |
|                                      | THESE DRAWINGS AND SPECIFICATIONS ARE THE PROPERTY OF EDAC INCAND                                  | SCALE:                            | NTS         | SHEET :          | 2 OF 3 |
| TORONTO, ONTARIO                     | A SHALL NOT BE REPRODUCED, OR COPIED OR USED AS THE BASIS FOR THE MANUFACTURE OR SALE OF APPARATUS | DRAWING                           | NUMBER      |                  | ISSUE  |
| YOUR CONNECTION TO QUALITY & SERVICE |                                                                                                    | 3                                 | 42 Assembly |                  | 1      |