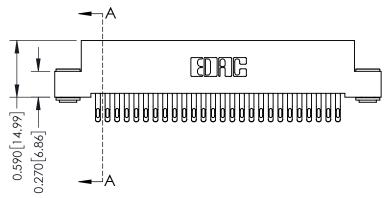

## **See Accompanying Pages for:**

- **Contact Bend Details**
- **Mounting Options**

342 / 392 Card Edge Connector Part Number: 392-052-555-203

YOUR CONNECTION TO QUALITY & SERVICE

| ACAD REFERENCE NO. 342 ENG MASTER |                  |  |  |  |
|-----------------------------------|------------------|--|--|--|
| DRAWN: J.LEE                      | DATE: OCT. 06/09 |  |  |  |
| CHECKED:                          | DATE:            |  |  |  |
| SCALE: NTS                        | SHEET 1 OF 3     |  |  |  |
| DRAWING NUMBER                    | ISSUE            |  |  |  |