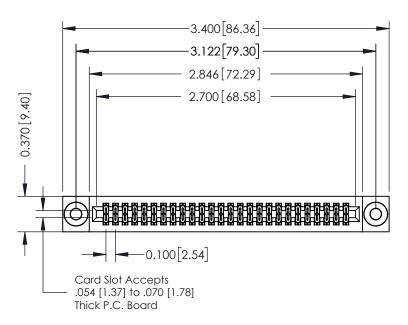

## **See Accompanying Pages for:**

- **Contact Bend Details**
- **Mounting Options**

342 / 392 Card Edge Connector Part Number: 392-052-555-203

YOUR CONNECTION TO QUALITY & SERVICE

| ACAD REFERENCE NO. 342 ENG MASTER |                  |  |  |  |
|-----------------------------------|------------------|--|--|--|
| DRAWN: J.LEE                      | DATE: OCT. 06/09 |  |  |  |
| CHECKED:                          | DATE:            |  |  |  |
| SCALE: NTS                        | SHEET 1 OF 3     |  |  |  |
| DRAWING NUMBER                    | ISSUE            |  |  |  |