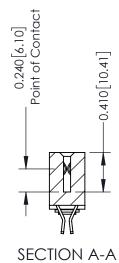

**Mounting Option** 03-.116 (2.95) I.D. Floating Eyelets **Contact Detail** 

555-Extender Board Bend (Code 500 Contacts) .100 [2.54] Contact Spacing x .200 [5.08] Row Spacing