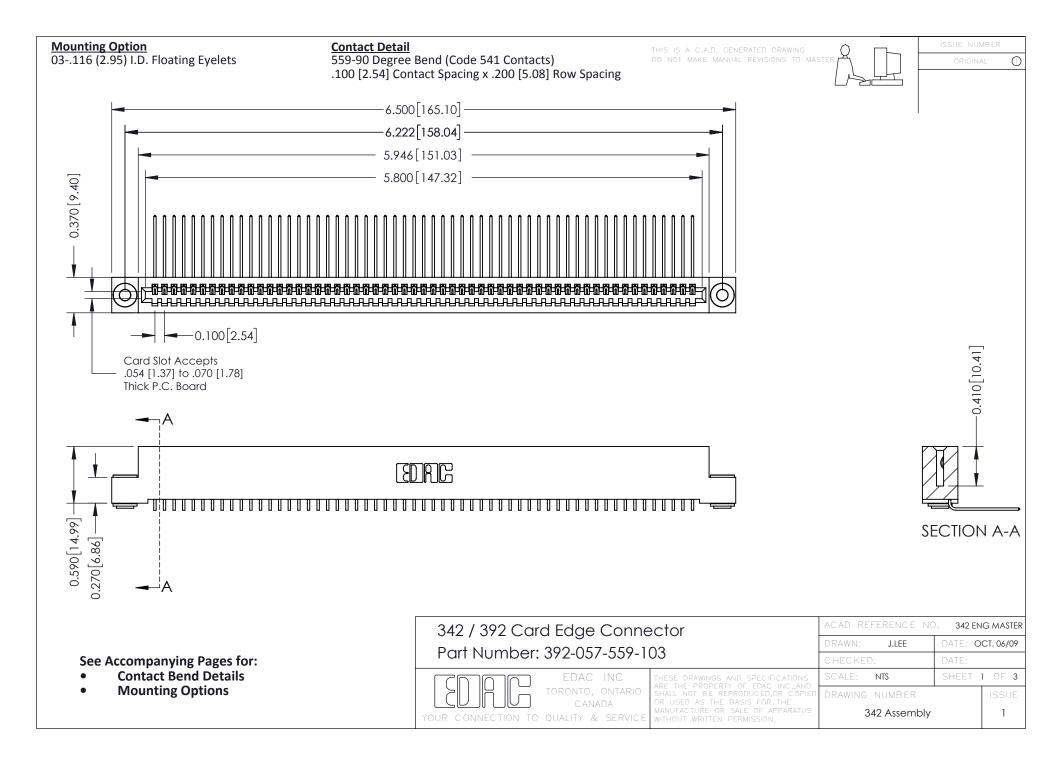

THIS IS A C.A.D. GENERATED DRAWING DO NOT MAKE MANUAL REVISIONS TO MASTER. ISSUE NUMBER

ORIGINAL

1



| 342 / 392 Series Card Edge Connector<br>Contact Bend Detail |                                                                                                                                                                                                  | ACAD REFERENCE NO. 342 ENG MASTER |             |                  |        |
|-------------------------------------------------------------|--------------------------------------------------------------------------------------------------------------------------------------------------------------------------------------------------|-----------------------------------|-------------|------------------|--------|
|